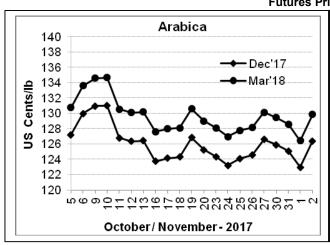

## **Futures Price Trend**

## **Market Analysis**

ICE December arabica coffee futures settled up 3.45 cents, or 2.8 percent, at \$1.264 per lb. January robusta coffee futures settled up \$32, or 1.7 percent, at \$1,870 per tonne. Expectations of harvest hindering rain in Vietnam's key Central Highlands coffee belt over the weekend supported prices.