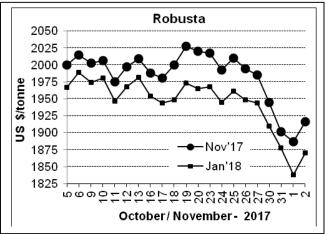

## **Futures Price Trend**

## **Market Analysis**

ICE December arabica coffee futures settled up 3.45 cents, or 2.8 percent, at \$1.264 per lb. January robusta coffee futures settled up \$32, or 1.7 percent, at \$1,870 per tonne. Expectations of harvest hindering rain in Vietnam's key Central Highlands coffee belt over the weekend supported prices.