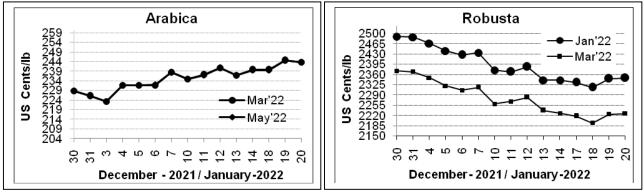

ICO Group Indicator price on 19.01.2022 and previous price in brackets

| Other Mild Arabica  |                 | Rob               | usta            | Exchange Rate Rs/ US \$ |  |  |  |  |
|---------------------|-----------------|-------------------|-----------------|-------------------------|--|--|--|--|
| US Cents/Ib Rs/Kg   |                 | US Cents/lb Rs/Kg |                 | 74.52                   |  |  |  |  |
| 278.94 (274.12)     | 458.27 (449.98) | 107.83 (106.75)   | 177.15 (175.24) | 11.02                   |  |  |  |  |
| Futures Price Trend |                 |                   |                 |                         |  |  |  |  |
|                     |                 |                   |                 |                         |  |  |  |  |

## **Market Analysis**

ICE Coffee prices on Thursday settled mixed as they consolidated this week's gains. Arabica rallied to a  $1-\frac{1}{2}$  month high Wednesday on signs of smaller U.S. supplies. ICE March Arabica coffee closed down 0.80 cents/lb or 0.33% at 243.65 cents/lb. Mar Robusta coffee closed up \$2 or 0.09% at \$2,227 a tonne.