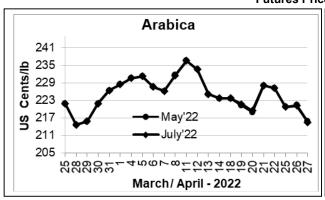

## COFFEE BOARD: BENGALURU

Daily Coffee Market Report Thursday April 28, 2022

| Dany Conco marker report in a caay reprint 20, 2022 |                    |        |                               |                                          |        |  |  |  |  |
|-----------------------------------------------------|--------------------|--------|-------------------------------|------------------------------------------|--------|--|--|--|--|
| Futures Prices 27.04.2022                           |                    |        |                               |                                          |        |  |  |  |  |
| ICE (                                               | New York)- Arabica | Price  | LIFFE(London) – Robusta Price |                                          |        |  |  |  |  |
| Month US cents / Ib Rs                              |                    | Rs/Kg  | Month                         | US \$ / tonne and cents / Ib in brackets | Rs/Kg  |  |  |  |  |
| May – 2022                                          | 215.95             | 364.02 | May - 2022                    | 2021 (91.67)                             | 154.53 |  |  |  |  |
| July – 2022                                         | 215.55             | 363.34 | July - 2022                   | 2032 (92.17)                             | 155.37 |  |  |  |  |
| Sep – 2022                                          | 215.50             | 363.26 | Sep – 2022                    | 2041 (92.58)                             | 156.05 |  |  |  |  |

## **Market Analysis**

ICE Coffee prices on Wednesday posted moderate losses, with arabica falling to a 4-week low and robusta dropping to a  $1-\frac{1}{2}$  month low and prices under pressure as supply concerns ease. ICE July Arabica coffee closed down 5.60 cents/lb or 2.53% at 215.55 cents/lb. July Robusta coffee closed down \$22 or 1.07% at 2032 a tonne.