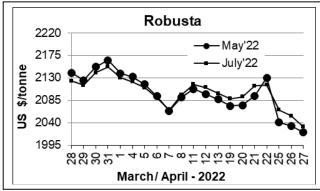

## COFFEE BOARD: BENGALURU

Daily Coffee Market Report Thursday April 28, 2022

| Dany Conco marker report in a caay reprint 20, 2022 |                    |        |                               |                                          |        |  |  |  |  |
|-----------------------------------------------------|--------------------|--------|-------------------------------|------------------------------------------|--------|--|--|--|--|
| Futures Prices 27.04.2022                           |                    |        |                               |                                          |        |  |  |  |  |
| ICE (                                               | New York)- Arabica | Price  | LIFFE(London) – Robusta Price |                                          |        |  |  |  |  |
| Month US cents / Ib Rs                              |                    | Rs/Kg  | Month                         | US \$ / tonne and cents / Ib in brackets | Rs/Kg  |  |  |  |  |
| May – 2022                                          | 215.95             | 364.02 | May - 2022                    | 2021 (91.67)                             | 154.53 |  |  |  |  |
| July – 2022                                         | 215.55             | 363.34 | July - 2022                   | 2032 (92.17)                             | 155.37 |  |  |  |  |
| Sep – 2022                                          | 215.50             | 363.26 | Sep – 2022                    | 2041 (92.58)                             | 156.05 |  |  |  |  |

## **Market Analysis**

ICE Coffee prices on Wednesday posted moderate losses, with arabica falling to a 4-week low and robusta dropping to a  $1-\frac{1}{2}$  month low and prices under pressure as supply concerns ease. ICE July Arabica coffee closed down 5.60 cents/lb or 2.53% at 215.55 cents/lb. July Robusta coffee closed down \$22 or 1.07% at 2032 a tonne.