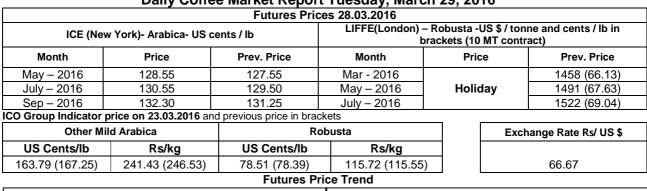

## **Market Analysis**

ICE arabica coffee futures all advanced on Monday in relatively subdued trade after the long holiday weekend, supported by losses in the U.S. dollar. ICE May arabica coffee futures finished up 1 cent, or 0.8 percent, at \$1.2855 per lb, recovering slightly after toppling late last week from a five-month high of \$1.364. LIFFE Robusta coffee future was closed due to the Easter Monday holiday in Europe.