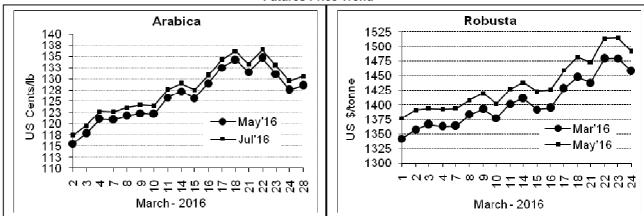

## **Market Analysis**

ICE arabica coffee futures all advanced on Monday in relatively subdued trade after the long holiday weekend, supported by losses in the U.S. dollar. ICE May arabica coffee futures finished up 1 cent, or 0.8 percent, at \$1.2855 per lb, recovering slightly after toppling late last week from a five-month high of \$1.364. LIFFE Robusta coffee future was closed due to the Easter Monday holiday in Europe.