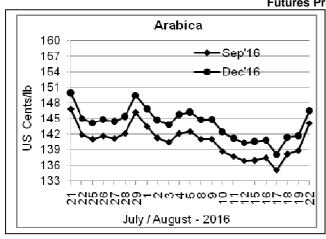

## **COFFEE BOARD: BENGALURU**

Daily Coffee Market Report Tuesday, August 23, 2016

| zamy concernanter report raceasty, ranguet ze, ze re |                      |             |                                                                                    |              |              |  |  |  |  |
|------------------------------------------------------|----------------------|-------------|------------------------------------------------------------------------------------|--------------|--------------|--|--|--|--|
| Futures Prices 22.08.2016                            |                      |             |                                                                                    |              |              |  |  |  |  |
| ICE (Ne                                              | w York)- Arabica- US | cents / lb  | LIFFE(London) – Robusta -US \$ / tonne and cents / lb in brackets (10 MT contract) |              |              |  |  |  |  |
| Month Price                                          |                      | Prev. Price | Month                                                                              | Price        | Prev. Price  |  |  |  |  |
| Sep – 2016                                           | Sep – 2016 144.10    |             | Sep – 2016                                                                         | 1799 (81.60) | 1786 (81.01) |  |  |  |  |
| Dec – 2016                                           | ec – 2016 146.40 1   |             | Nov – 2016                                                                         | 1831 (83.05) | 1817 (82.42) |  |  |  |  |
| Mar – 2017                                           | 149.60               | 144.80      | Jan – 2017                                                                         | 1855 (84.14) | 1841 (83.51) |  |  |  |  |

## **Market Analysis**

ICE December arabica coffee futures settled up 4.8 cent, or 3.39 percent, at \$1.464 per lb, boosted by concerns that cold weather could dent the prospects for next year's crop in top producer Brazil. November robusta coffee futures settled up \$14, or 0.77 percent, at \$1,831 per tonne.