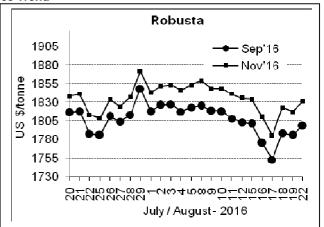

## **COFFEE BOARD: BENGALURU**

Daily Coffee Market Report Tuesday, August 23, 2016

| zamy concernanter report raceasty, ranguet ze, ze re |                      |             |                                                                                    |              |              |  |  |  |  |
|------------------------------------------------------|----------------------|-------------|------------------------------------------------------------------------------------|--------------|--------------|--|--|--|--|
| Futures Prices 22.08.2016                            |                      |             |                                                                                    |              |              |  |  |  |  |
| ICE (Ne                                              | w York)- Arabica- US | cents / lb  | LIFFE(London) – Robusta -US \$ / tonne and cents / lb in brackets (10 MT contract) |              |              |  |  |  |  |
| Month Price                                          |                      | Prev. Price | Month                                                                              | Price        | Prev. Price  |  |  |  |  |
| Sep – 2016                                           | Sep – 2016 144.10    |             | Sep – 2016                                                                         | 1799 (81.60) | 1786 (81.01) |  |  |  |  |
| Dec – 2016                                           | ec – 2016 146.40 1   |             | Nov – 2016                                                                         | 1831 (83.05) | 1817 (82.42) |  |  |  |  |
| Mar – 2017                                           | 149.60               | 144.80      | Jan – 2017                                                                         | 1855 (84.14) | 1841 (83.51) |  |  |  |  |

## **Market Analysis**

ICE December arabica coffee futures settled up 4.8 cent, or 3.39 percent, at \$1.464 per lb, boosted by concerns that cold weather could dent the prospects for next year's crop in top producer Brazil. November robusta coffee futures settled up \$14, or 0.77 percent, at \$1,831 per tonne.