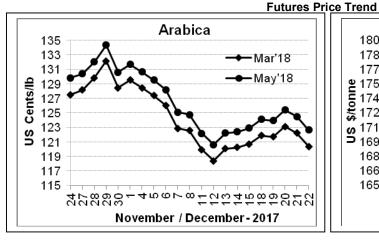

## **Market Analysis**

ICE March arabica coffee futures settled down on Friday by 1.85 cents at \$1.204 per lb. The January robusta coffee contract settled up \$6 at \$1,711 per tonne.

ICE & LIFFE coffee market was closed on Monday  $25^{th}$  December 2017 on account of Christmas holiday.