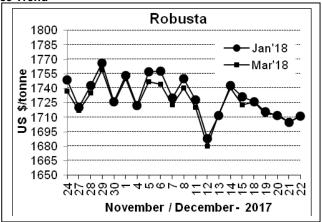

## **Market Analysis**

ICE March arabica coffee futures settled down on Friday by 1.85 cents at \$1.204 per lb. The January robusta coffee contract settled up \$6 at \$1,711 per tonne.

ICE & LIFFE coffee market was closed on Monday  $25^{th}$  December 2017 on account of Christmas holiday.