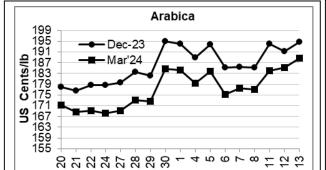

## COFFEE BOARD: BENGALURU Daily Coffee Market Report Thursday December 14, 2023

| Duny Conce market Report Tharbady December 14, 2020 |                    |        |                               |                                          |          |        |  |  |  |  |
|-----------------------------------------------------|--------------------|--------|-------------------------------|------------------------------------------|----------|--------|--|--|--|--|
| Futures Prices 13.12.2023                           |                    |        |                               |                                          |          |        |  |  |  |  |
| ICE (                                               | New York)- Arabica | LIF    | LIFFE(London) – Robusta Price |                                          |          |        |  |  |  |  |
| Month                                               | US cents / lb      | Rs/Kg  | Month                         | US \$ / tonne and cents / lb in brackets |          | Rs/Kg  |  |  |  |  |
| Dec - 2023                                          | 194.65             | 357.85 | Jan – 2024                    | 2802                                     | (127.10) | 233.66 |  |  |  |  |
| Mar – 2024                                          | 188.65             | 346.82 | Mar – 2024                    | 2769                                     | (125.60) | 230.91 |  |  |  |  |
| May – 2024                                          | 185.30             | 340.66 | May - 2024                    | 2715                                     | (123.15) | 226.40 |  |  |  |  |

## **Market Analysis**

ICE Coffee prices on Wednesday extended this week's rally, with arabica posting a  $7-\frac{3}{4}$  month high and robusta posting a  $4-\frac{1}{2}$  month high. Dry weather in Brazil risks damaging coffee crops and has boosted coffee prices. ICE March arabica coffee closed up 3.40 or 1.84% at 188.65 cents/lb. ICE Jan robusta coffee closed up \$43 or 1.56% at \$2802/ton.