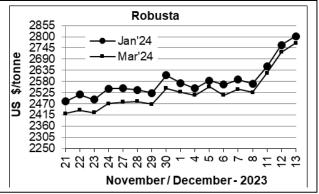

## COFFEE BOARD: BENGALURU Daily Coffee Market Report Thursday December 14, 2023

| Duny Conce market Report Tharbady December 14, 2020 |                    |        |                               |                                          |          |        |  |  |  |  |
|-----------------------------------------------------|--------------------|--------|-------------------------------|------------------------------------------|----------|--------|--|--|--|--|
| Futures Prices 13.12.2023                           |                    |        |                               |                                          |          |        |  |  |  |  |
| ICE (                                               | New York)- Arabica | LIF    | LIFFE(London) – Robusta Price |                                          |          |        |  |  |  |  |
| Month                                               | US cents / lb      | Rs/Kg  | Month                         | US \$ / tonne and cents / lb in brackets |          | Rs/Kg  |  |  |  |  |
| Dec - 2023                                          | 194.65             | 357.85 | Jan – 2024                    | 2802                                     | (127.10) | 233.66 |  |  |  |  |
| Mar – 2024                                          | 188.65             | 346.82 | Mar – 2024                    | 2769                                     | (125.60) | 230.91 |  |  |  |  |
| May – 2024                                          | 185.30             | 340.66 | May - 2024                    | 2715                                     | (123.15) | 226.40 |  |  |  |  |

## **Market Analysis**

ICE Coffee prices on Wednesday extended this week's rally, with arabica posting a  $7-\frac{3}{4}$  month high and robusta posting a  $4-\frac{1}{2}$  month high. Dry weather in Brazil risks damaging coffee crops and has boosted coffee prices. ICE March arabica coffee closed up 3.40 or 1.84% at 188.65 cents/lb. ICE Jan robusta coffee closed up \$43 or 1.56% at \$2802/ton.