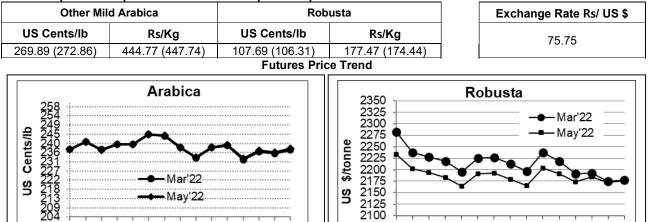

## COFFEE BOARD: BENGALURU Daily Coffee Market Report Wednesday February 02, 2022

| Futures Prices 01.02.2022 |                    |        |             |                                             |        |  |  |  |  |
|---------------------------|--------------------|--------|-------------|---------------------------------------------|--------|--|--|--|--|
| ICE (                     | New York)- Arabica | Price  | LIF         | LIFFE(London) – Robusta Price               |        |  |  |  |  |
| Month                     | US cents / Ib      | Rs/Kg  | Month       | US \$ / tonne and<br>cents / lb in brackets | Rs/Kg  |  |  |  |  |
| Mar – 2022                | 236.70             | 390.07 | Mar - 2022  | 2178 (98.79)                                | 162.81 |  |  |  |  |
| May – 2022                | 237.30             | 391.06 | May - 2022  | 2176 (98.70)                                | 162.66 |  |  |  |  |
| July – 2022               | 236.30             | 389.41 | July - 2022 | 2164 (98.16)                                | 161.76 |  |  |  |  |

## **Market Analysis**

ICE Coffee prices on Tuesday settled moderately higher. A huge drawdown in ICE-monitored coffee supplies on Monday was bullish for prices. ICE March Arabica coffee closed up 1.60 cents/lb or 0.68% at 236.70 cents/lb. Mar Robusta coffee closed up \$3 or 0.14% at \$2,178 a tonne.