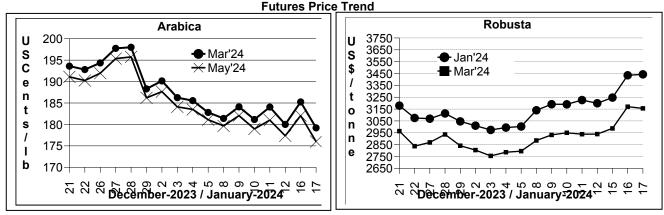

## COFFEE BOARD: BENGALURU Daily Coffee Market Report Thursday January 18, 2024

| Futures Prices 17.01.2024 |                    |        |                               |                                             |          |        |  |  |  |
|---------------------------|--------------------|--------|-------------------------------|---------------------------------------------|----------|--------|--|--|--|
| ICE (                     | New York)- Arabica | LI     | LIFFE(London) – Robusta Price |                                             |          |        |  |  |  |
| Month                     | US cents / Ib      | Rs/Kg  | Month                         | US \$ / tonne and<br>cents / Ib in brackets |          | Rs/Kg  |  |  |  |
| Mar – 2024                | 179.20             | 328.42 | Jan – 2024                    | 3443                                        | (156.17) | 286.22 |  |  |  |
| May – 2024                | 176.00             | 322.56 | Mar – 2024                    | 3156                                        | (143.15) | 262.36 |  |  |  |
| July – 2024               | 175.85             | 322.28 | May – 2024                    | 2962                                        | (134.35) | 246.23 |  |  |  |

## **Market Analysis**

ICE Coffee prices Wednesday retreated, with arabica falling to a 7-week nearest-futures low. Weakness in the Brazilian real sparked selling of arabica coffee futures as the real dropped to a 1-month low Wednesday against the dollar. ICE March arabica coffee closed down 6.05 or 3.27% at 179.20 cents/lb. ICE March robusta coffee closed down 14 or 0.44% at \$ 3156/ton.