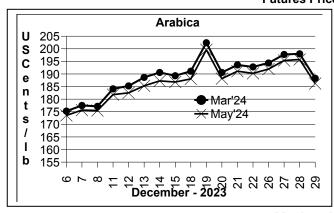

## COFFEE BOARD: BENGALURU Daily Coffee Market Report Monday January 01, 2024

| Futures Prices 29.12.2023 |                    |        |                               |                                          |          |        |  |  |  |
|---------------------------|--------------------|--------|-------------------------------|------------------------------------------|----------|--------|--|--|--|
| ICE (                     | New York)- Arabica |        | LIFFE(London) – Robusta Price |                                          |          |        |  |  |  |
| Month US cents / Ib       |                    | Rs/Kg  | Month                         | US \$ / tonne and cents / Ib in brackets |          | Rs/Kg  |  |  |  |
| Mar – 2024                | 188.30             | 345.06 | Jan – 2024                    | 3046                                     | (138.16) | 253.18 |  |  |  |
| May – 2024                | 186.20             | 341.21 | Mar – 2024                    | 2841                                     | (128.87) | 236.14 |  |  |  |
| July – 2024               | 186.30             | 341.39 | May - 2024                    | 2757                                     | (125.06) | 229.16 |  |  |  |

## **Market Analysis**

ICE Coffee prices Friday sold off sharply, with arabica falling to a 2-week low. Forecasts for rain every day next week in Brazil's coffee-growing regions have eased concerns about dry conditions and sparked long liquidation in coffee futures. ICE March arabica coffee closed down 9.70 or 4.90% at 188.30 cents/lb. ICE Mar robusta coffee closed down \$95 or 3.24% at \$2841/ton.