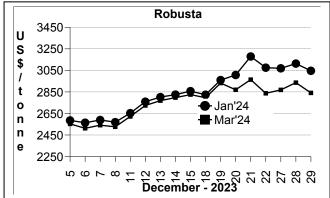

## COFFEE BOARD: BENGALURU Daily Coffee Market Report Monday January 01, 2024

| Futures Prices 29.12.2023 |                    |        |                               |                                          |          |        |  |  |  |
|---------------------------|--------------------|--------|-------------------------------|------------------------------------------|----------|--------|--|--|--|
| ICE (                     | New York)- Arabica |        | LIFFE(London) – Robusta Price |                                          |          |        |  |  |  |
| Month US cents / Ib       |                    | Rs/Kg  | Month                         | US \$ / tonne and cents / Ib in brackets |          | Rs/Kg  |  |  |  |
| Mar – 2024                | 188.30             | 345.06 | Jan – 2024                    | 3046                                     | (138.16) | 253.18 |  |  |  |
| May – 2024                | 186.20             | 341.21 | Mar – 2024                    | 2841                                     | (128.87) | 236.14 |  |  |  |
| July – 2024               | 186.30             | 341.39 | May - 2024                    | 2757                                     | (125.06) | 229.16 |  |  |  |

## **Market Analysis**

ICE Coffee prices Friday sold off sharply, with arabica falling to a 2-week low. Forecasts for rain every day next week in Brazil's coffee-growing regions have eased concerns about dry conditions and sparked long liquidation in coffee futures. ICE March arabica coffee closed down 9.70 or 4.90% at 188.30 cents/lb. ICE Mar robusta coffee closed down \$95 or 3.24% at \$2841/ton.