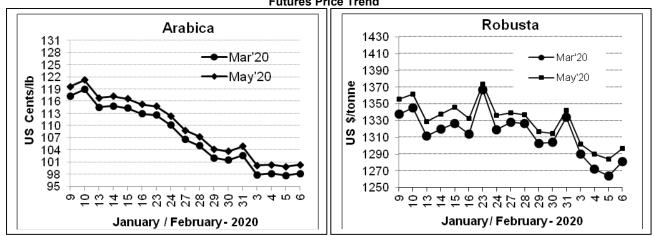

\$

ICO Group Indicator price on 05.02.2020 and previous price in brackets

| Other Mil       | d Arabica       | Rol           | ousta           | Exchange Rate Rs/ US |
|-----------------|-----------------|---------------|-----------------|----------------------|
| US Cents/Ib     | Rs/kg           | US Cents/lb   | Rs/kg           |                      |
| 127.89 (128.14) | 200.94 (200.97) | 68.27 (68.54) | 107.27 (107.50) | 71.27                |
|                 |                 | Futuros Pri   | co Trond        |                      |

## Market Analysis

ICE coffee prices posted moderate gains on Thursday on light fund short-covering. Coffee prices have trended lower over the past six weeks. ICE March arabica coffee settled up 0.40 cents or 0.41% at \$0.9815 per lb. Robusta coffee slid to a 3- 1/2 month low on Wednesday on increased supplies and demand concerns. Mar robusta coffee futures settled up \$17 or 1.34% at \$1,281 per tonne.