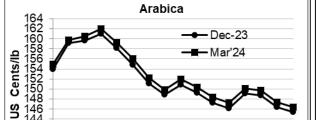

## COFFEE BOARD: BENGALURU Daily Coffee Market Report Friday October 06, 2023

|                       | Dully Coll                | ice market rep | ore riday octo                | 00, 2020                                       |          |        |  |  |  |  |  |
|-----------------------|---------------------------|----------------|-------------------------------|------------------------------------------------|----------|--------|--|--|--|--|--|
|                       | Futures Prices 05.10.2023 |                |                               |                                                |          |        |  |  |  |  |  |
| ICE (                 | (New York)- Arabica       | LI             | LIFFE(London) – Robusta Price |                                                |          |        |  |  |  |  |  |
| Month US cents / Ib F |                           | Rs/Kg          | Month                         | Month US \$ / tonne and cents / lb in brackets |          |        |  |  |  |  |  |
| Dec - 2023            | 145.40                    | 266.83         | Nov – 2023                    | 2378                                           | (107.86) | 197.94 |  |  |  |  |  |
| Mar – 2024            | 146.40                    | 268.66         | Jan – 2024                    | 2302                                           | (104.42) | 191.62 |  |  |  |  |  |
| May - 2024            | 147.05                    | 269.86         | Mar – 2024                    | 2246                                           | (101.88) | 186.96 |  |  |  |  |  |

## **Market Analysis**

ICE Coffee prices Thursday posted moderate losses. Over the past two weeks, improved weather conditions in Brazil have sparked fund selling of coffee futures and knocked arabica coffee prices down to an 8-3/4 month low last Friday. ICE Dec arabica coffee closed down 0.95 or 0.65% at 145.40 cents/lb. ICE Nov robusta coffee closed down \$2 at \$2378/ton.