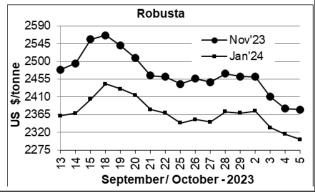

## COFFEE BOARD: BENGALURU Daily Coffee Market Report Friday October 06, 2023

|                       | Dully Coll                | ice market rep | ore riday octo                | 00, 2020                                       |          |        |  |  |  |  |  |
|-----------------------|---------------------------|----------------|-------------------------------|------------------------------------------------|----------|--------|--|--|--|--|--|
|                       | Futures Prices 05.10.2023 |                |                               |                                                |          |        |  |  |  |  |  |
| ICE (                 | (New York)- Arabica       | LI             | LIFFE(London) – Robusta Price |                                                |          |        |  |  |  |  |  |
| Month US cents / Ib F |                           | Rs/Kg          | Month                         | Month US \$ / tonne and cents / lb in brackets |          |        |  |  |  |  |  |
| Dec - 2023            | 145.40                    | 266.83         | Nov – 2023                    | 2378                                           | (107.86) | 197.94 |  |  |  |  |  |
| Mar – 2024            | 146.40                    | 268.66         | Jan – 2024                    | 2302                                           | (104.42) | 191.62 |  |  |  |  |  |
| May - 2024            | 147.05                    | 269.86         | Mar – 2024                    | 2246                                           | (101.88) | 186.96 |  |  |  |  |  |

## **Market Analysis**

ICE Coffee prices Thursday posted moderate losses. Over the past two weeks, improved weather conditions in Brazil have sparked fund selling of coffee futures and knocked arabica coffee prices down to an 8-3/4 month low last Friday. ICE Dec arabica coffee closed down 0.95 or 0.65% at 145.40 cents/lb. ICE Nov robusta coffee closed down \$2 at \$2378/ton.