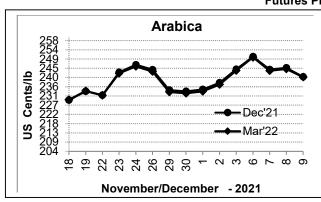

#### **Futures Price Trend**

## **Market Analysis**

ICE Coffee prices on Thursday settled moderately lower on downward pressure from a stronger dollar, which undercuts the prices of most commodities priced in dollars strength and Omicron concerns. ICE March Arabica coffee closed down 4.00 cents/lb or 1.64% at 240.20 cents/lb. Jan Robusta coffee closed down \$8 or 0.33% at \$2,401 a tonne.