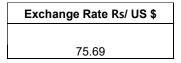

# COFFEE BOARD: BENGALURU Daily Coffee Market Report Friday December 10, 2021

| Dany Conco market Report i mady December 10, 2021 |                    |        |            |                                          |           |  |  |  |  |
|---------------------------------------------------|--------------------|--------|------------|------------------------------------------|-----------|--|--|--|--|
| Futures Prices 09.12.2021                         |                    |        |            |                                          |           |  |  |  |  |
| ICE (                                             | New York)- Arabica | Price  | LI         | LIFFE(London) – Robusta Price            |           |  |  |  |  |
| Month                                             | US cents / Ib      | Rs/Kg  | Month      | US \$ / tonne and cents / Ib in brackets | Rs/Kg     |  |  |  |  |
| Dec - 2021                                        | 240.35             | 400.11 | Jan - 2022 | 2401 (108.9                              | 1) 181.30 |  |  |  |  |
| Mar – 2022                                        | 240.20             | 399.86 | Mar - 2022 | 2306 (104.6                              | 0) 174.13 |  |  |  |  |
| May - 2022                                        | 239.65             | 398.95 | May - 2022 | 2270 (102.9                              | 7) 171.41 |  |  |  |  |