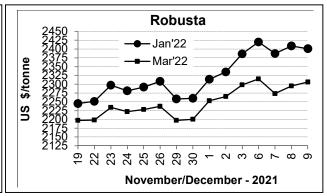

#### **Futures Price Trend**

## **Market Analysis**

ICE Coffee prices on Thursday settled moderately lower on downward pressure from a stronger dollar, which undercuts the prices of most commodities priced in dollars strength and Omicron concerns. ICE March Arabica coffee closed down 4.00 cents/lb or 1.64% at 240.20 cents/lb. Jan Robusta coffee closed down \$8 or 0.33% at \$2,401 a tonne.