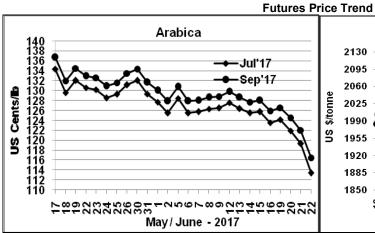

## **Market Analysis**

September arabica coffee settled down 5.55 cent, or 4.6 percent, at \$1.165 per lb, after falling 5.4 percent to \$1.155, the lowest since March 2016. Forecasts of dry weather in Brazil, the world's biggest coffee grower, for at least the coming week are expected to allow farmers to speed up their harvests. September robusta coffee settled down \$42, or 2 percent, at \$2,030 per tonne.