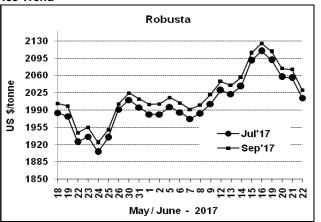

## **Market Analysis**

September arabica coffee settled down 5.55 cent, or 4.6 percent, at \$1.165 per lb, after falling 5.4 percent to \$1.155, the lowest since March 2016. Forecasts of dry weather in Brazil, the world's biggest coffee grower, for at least the coming week are expected to allow farmers to speed up their harvests. September robusta coffee settled down \$42, or 2 percent, at \$2,030 per tonne.