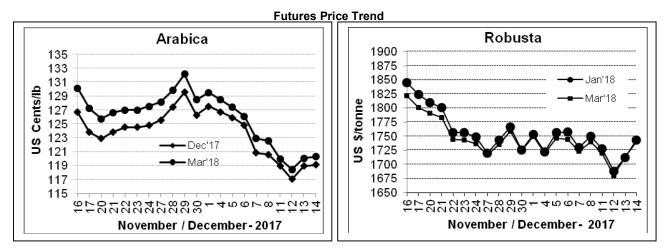

## COFFEE BOARD: BENGALURU Daily Coffee Market Report Friday December 15, 2017

| ICE (New   | York)- Arabica- US |             | rices 14.12.2017<br>LIFFE(London) – Robusta -US \$ / tonne and cents / Ib in<br>brackets (10 MT contract) |              |              |  |  |  |
|------------|--------------------|-------------|-----------------------------------------------------------------------------------------------------------|--------------|--------------|--|--|--|
| Month      | Price              | Prev. Price | Month                                                                                                     | Price        | Prev. Price  |  |  |  |
| Dec – 2017 | 119.15             | 118.95      | Jan – 2018                                                                                                | 1743 (79.06) | 1712 (77.66) |  |  |  |
| Mar – 2018 | 120.30             | 120.10      | Mar – 2018                                                                                                | 1740 (78.93) | 1713 (77.70) |  |  |  |
| May – 2018 | 122.45             | 122.25      | May – 2018                                                                                                | 1747 (79.24) | 1723 (78.15) |  |  |  |

## **Market Analysis**

ICE Arabica coffee futures rose as the market consolidated after reaching technically oversold levels in the preceding sessions when prices hit a 5-1/2-month low. ICE December arabica coffee futures settled up 0.20 cents at \$1.1915 per lb. London Robusta coffee futures rebounding from the prior session's 1-1/2-year low, with focus on Vietnam where harvesting is underway and dealers expect good yields. January robusta coffee futures settled up \$31 at \$1,743 a tonne.