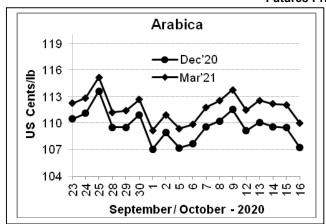

## **Futures Price Trend**

## COFFEE BOARD: BENGALURU Daily Coffee Market Report, Monday October 19, 2020

|                                                                 |                     |        | · · · · · · · · · · · · · · · · · · · | ,               |                    |       |  |  |  |
|-----------------------------------------------------------------|---------------------|--------|---------------------------------------|-----------------|--------------------|-------|--|--|--|
| Futures Prices 16.10.2020                                       |                     |        |                                       |                 |                    |       |  |  |  |
| ICE                                                             | (New York)- Arabica |        | LIFFE(London) – Robusta Price         |                 |                    |       |  |  |  |
| Month         US cents / Ib           Dec - 2020         107.25 |                     | Rs/kg  | Month                                 | US \$ / tonne a | <b>Rs/kg</b> 93.41 |       |  |  |  |
|                                                                 |                     | 173.50 | Nov – 2020                            | 1273 (57.74)    |                    |       |  |  |  |
| Mar – 2021                                                      | 110.00              | 177.95 | Jan – 2021                            | 1297            | (58.83)            | 95.17 |  |  |  |
| May – 2021                                                      | 111.40              | 180.22 | Mar – 2021                            | 1306            | (59.24)            | 95.83 |  |  |  |

## **Market Analysis**

ICE Arabica coffee was under pressure Friday on concern the new lockdown measures imposed in some of Europe's biggest cities will curb coffee consumption and demand. ICE December Arabica coffee closed down 2.25 cents/lb or 2.05% at 107.25 cents lb. Robusta coffee prices rallied to a 1-1/2 week high on Friday. January Robusta coffee settled up \$11 or 0.86% at \$1,297 a tonne.