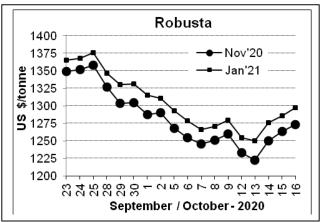

## **Futures Price Trend**

## COFFEE BOARD: BENGALURU Daily Coffee Market Report, Monday October 19, 2020

|                                                                 |                     |        | · · · · · · · · · · · · · · · · · · · | ,               |                    |       |  |  |  |
|-----------------------------------------------------------------|---------------------|--------|---------------------------------------|-----------------|--------------------|-------|--|--|--|
| Futures Prices 16.10.2020                                       |                     |        |                                       |                 |                    |       |  |  |  |
| ICE                                                             | (New York)- Arabica |        | LIFFE(London) – Robusta Price         |                 |                    |       |  |  |  |
| Month         US cents / Ib           Dec - 2020         107.25 |                     | Rs/kg  | Month                                 | US \$ / tonne a | <b>Rs/kg</b> 93.41 |       |  |  |  |
|                                                                 |                     | 173.50 | Nov – 2020                            | 1273 (57.74)    |                    |       |  |  |  |
| Mar – 2021                                                      | 110.00              | 177.95 | Jan – 2021                            | 1297            | (58.83)            | 95.17 |  |  |  |
| May – 2021                                                      | 111.40              | 180.22 | Mar – 2021                            | 1306            | (59.24)            | 95.83 |  |  |  |

## **Market Analysis**

ICE Arabica coffee was under pressure Friday on concern the new lockdown measures imposed in some of Europe's biggest cities will curb coffee consumption and demand. ICE December Arabica coffee closed down 2.25 cents/lb or 2.05% at 107.25 cents lb. Robusta coffee prices rallied to a 1-1/2 week high on Friday. January Robusta coffee settled up \$11 or 0.86% at \$1,297 a tonne.