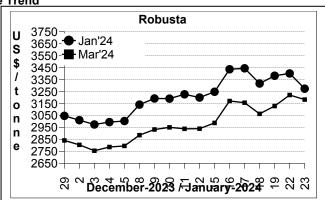

## **Market Analysis**

ICE Coffee prices on Tuesday settled mixed, with Mar arabica posting a 3-week high and Mar robusta falling back from a contract high. ICE March arabica coffee on Tuesday closed up 0.70 or 0.36% at 192.95 cents/lb. ICE Mar robusta coffee closed down 38 or 1.18% at \$ 3182/ton.