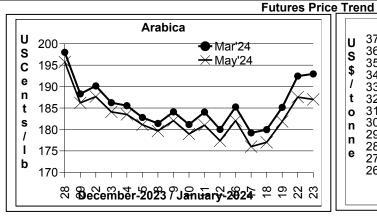

## **Market Analysis**

ICE Coffee prices on Tuesday settled mixed, with Mar arabica posting a 3-week high and Mar robusta falling back from a contract high. ICE March arabica coffee on Tuesday closed up 0.70 or 0.36% at 192.95 cents/lb. ICE Mar robusta coffee closed down 38 or 1.18% at \$ 3182/ton.