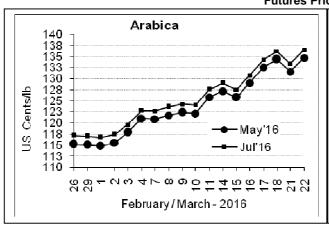

## **COFFEE BOARD: BENGALURU**

Daily Coffee Market Report Wednesday, March 23, 2016

| Futures Prices 22.03.2016 |                      |             |                                                                                      |              |              |  |  |  |  |
|---------------------------|----------------------|-------------|--------------------------------------------------------------------------------------|--------------|--------------|--|--|--|--|
| ICE (New                  | / York)- Arabica- US | cents / lb  | LIFFE(London) – Robusta -US \$ / tonne and cents / lb i<br>brackets (10 MT contract) |              |              |  |  |  |  |
| Month Price               |                      | Prev. Price | Month                                                                                | Price        | Prev. Price  |  |  |  |  |
| May - 2016                | 134.65               | 131.55      | Mar - 2016                                                                           | 1479 (67.09) | 1438 (65.23) |  |  |  |  |
| July – 2016               | 136.50               | 133.35      | May - 2016                                                                           | 1514 (68.67) | 1473 (66.81) |  |  |  |  |
| Sep - 2016                | 138.15               | 134.95      | July – 2016                                                                          | 1542 (69.94) | 1501 (68.08) |  |  |  |  |

## **Market Analysis**

ICE May arabica coffee futures settled up 3.1 cents, or 2.4 percent, at \$1.3465 per lb. as the market recouped Monday's losses and neared last week's five-month peak of \$1.35. ICE May robusta coffee futures settled up \$41, or 2.8 percent, at \$1,514 per tonne. It touched an 11-week high of \$1,516 as the market eyed the weather in top producer Vietnam, where the Central Highlands coffee belt has faced its worst drought in three decades.