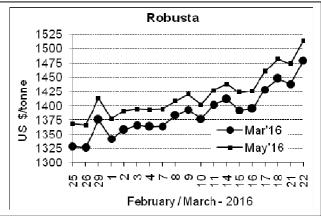

## **COFFEE BOARD: BENGALURU**

Daily Coffee Market Report Wednesday, March 23, 2016

| Futures Prices 22.03.2016 |                      |             |                                                                                      |              |              |  |  |  |  |
|---------------------------|----------------------|-------------|--------------------------------------------------------------------------------------|--------------|--------------|--|--|--|--|
| ICE (New                  | / York)- Arabica- US | cents / lb  | LIFFE(London) – Robusta -US \$ / tonne and cents / lb i<br>brackets (10 MT contract) |              |              |  |  |  |  |
| Month Price               |                      | Prev. Price | Month                                                                                | Price        | Prev. Price  |  |  |  |  |
| May - 2016                | 134.65               | 131.55      | Mar - 2016                                                                           | 1479 (67.09) | 1438 (65.23) |  |  |  |  |
| July – 2016               | 136.50               | 133.35      | May - 2016                                                                           | 1514 (68.67) | 1473 (66.81) |  |  |  |  |
| Sep - 2016                | 138.15               | 134.95      | July – 2016                                                                          | 1542 (69.94) | 1501 (68.08) |  |  |  |  |

## **Market Analysis**

ICE May arabica coffee futures settled up 3.1 cents, or 2.4 percent, at \$1.3465 per lb. as the market recouped Monday's losses and neared last week's five-month peak of \$1.35. ICE May robusta coffee futures settled up \$41, or 2.8 percent, at \$1,514 per tonne. It touched an 11-week high of \$1,516 as the market eyed the weather in top producer Vietnam, where the Central Highlands coffee belt has faced its worst drought in three decades.