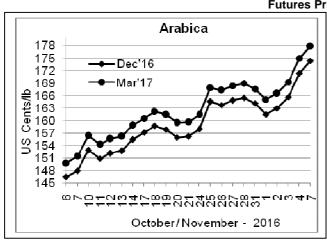

## COFFEE BOARD: BENGALURU

Daily Coffee Market Report Tuesday, November 08, 2016

| Futures Prices 07.11.2016 |                        |             |                                                                                    |               |               |  |  |  |  |
|---------------------------|------------------------|-------------|------------------------------------------------------------------------------------|---------------|---------------|--|--|--|--|
| ICE (Nev                  | v York)- Arabica- US ( | cents / lb  | LIFFE(London) – Robusta -US \$ / tonne and cents / lb in brackets (10 MT contract) |               |               |  |  |  |  |
| Month Price               |                        | Prev. Price | Month                                                                              | Price         | Prev. Price   |  |  |  |  |
| Dec – 2016                | 174.35                 | 171.35      | Nov – 2016                                                                         | 2251 (102.10) | 2245 (101.83) |  |  |  |  |
| Mar – 2017                | 177.95                 | 174.90      | Jan – 2017                                                                         | 2194 (99.52)  | 2188 (99.25)  |  |  |  |  |
| May – 2017                | 180.15                 | 177.00      | Mar – 2017                                                                         | 2202 (99.88)  | 2195 (99.56)  |  |  |  |  |

## **Market Analysis**

ICE December arabica coffee futures settled up 3 cents, or 1.8 percent, at \$1.7435 per lb, after peaking at \$1.7565, the highest for the front month since January 2015. January robusta coffee futures settled up \$6, or 0.3 percent, at \$2,194 per tonne, after peaking at \$2,199, the highest since October 2014.