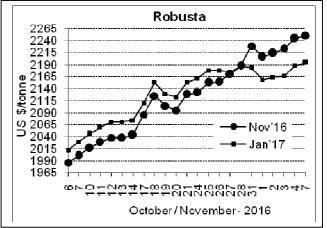

## COFFEE BOARD: BENGALURU

Daily Coffee Market Report Tuesday, November 08, 2016

| Futures Prices 07.11.2016 |                        |             |                                                                                    |               |               |  |  |  |  |
|---------------------------|------------------------|-------------|------------------------------------------------------------------------------------|---------------|---------------|--|--|--|--|
| ICE (Nev                  | v York)- Arabica- US ( | cents / lb  | LIFFE(London) – Robusta -US \$ / tonne and cents / lb in brackets (10 MT contract) |               |               |  |  |  |  |
| Month Price               |                        | Prev. Price | Month                                                                              | Price         | Prev. Price   |  |  |  |  |
| Dec – 2016                | 174.35                 | 171.35      | Nov – 2016                                                                         | 2251 (102.10) | 2245 (101.83) |  |  |  |  |
| Mar – 2017                | 177.95                 | 174.90      | Jan – 2017                                                                         | 2194 (99.52)  | 2188 (99.25)  |  |  |  |  |
| May – 2017                | 180.15                 | 177.00      | Mar – 2017                                                                         | 2202 (99.88)  | 2195 (99.56)  |  |  |  |  |

## **Market Analysis**

ICE December arabica coffee futures settled up 3 cents, or 1.8 percent, at \$1.7435 per lb, after peaking at \$1.7565, the highest for the front month since January 2015. January robusta coffee futures settled up \$6, or 0.3 percent, at \$2,194 per tonne, after peaking at \$2,199, the highest since October 2014.