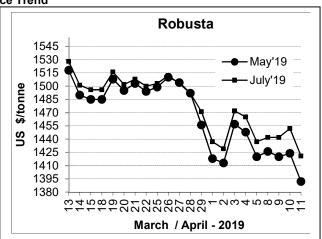

## COFFEE BOARD: BENGALURU

Daily Coffee Market Report, Friday, April 12, 2019

| Futures Prices 11.04.2019                                   |       |        |             |                                                           |       |  |  |  |
|-------------------------------------------------------------|-------|--------|-------------|-----------------------------------------------------------|-------|--|--|--|
| ICE (New York)- Arabica Price LIFFE(London) – Robusta Price |       |        |             |                                                           |       |  |  |  |
| Month US cents / Ib                                         |       | Rs/kg  | Month       | US \$ / tonne and cents / lb in brackets (10 MT contract) | Rs/kg |  |  |  |
| May – 2019                                                  | 90.25 | 137.23 | May – 2019  | 1392 (63.14)                                              | 96.01 |  |  |  |
| July – 2019                                                 | 92.70 | 140.95 | July – 2109 | 1421 (64.46)                                              | 98.01 |  |  |  |
| Sep – 2019                                                  | 95.30 | 144.91 | Sep – 2019  | 1442 (65.41)                                              | 99.45 |  |  |  |

## **Market Analysis**

ICE Arabica coffee futures plunged to a new 13-year low on Thursday, as a weaker Brazilian currency compounded the market's challenges with oversupply. ICE May arabica coffee futures settled down 4 cents, or 4.2 percent, at 90.25 cents per lb after slumping to 90.15 cents, its lowest in over 13 years. May robusta coffee settled down \$16, or 2.3 percent, at \$1,392 a tonne, after touching a three-year low of \$1,381.