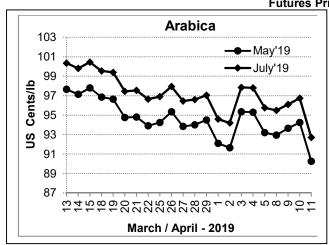

## COFFEE BOARD: BENGALURU

Daily Coffee Market Report, Friday, April 12, 2019

| Futures Prices 11.04.2019                                   |       |        |             |                                                           |       |  |  |  |
|-------------------------------------------------------------|-------|--------|-------------|-----------------------------------------------------------|-------|--|--|--|
| ICE (New York)- Arabica Price LIFFE(London) – Robusta Price |       |        |             |                                                           |       |  |  |  |
| Month US cents / Ib                                         |       | Rs/kg  | Month       | US \$ / tonne and cents / lb in brackets (10 MT contract) | Rs/kg |  |  |  |
| May – 2019                                                  | 90.25 | 137.23 | May – 2019  | 1392 (63.14)                                              | 96.01 |  |  |  |
| July – 2019                                                 | 92.70 | 140.95 | July – 2109 | 1421 (64.46)                                              | 98.01 |  |  |  |
| Sep – 2019                                                  | 95.30 | 144.91 | Sep – 2019  | 1442 (65.41)                                              | 99.45 |  |  |  |

## **Market Analysis**

ICE Arabica coffee futures plunged to a new 13-year low on Thursday, as a weaker Brazilian currency compounded the market's challenges with oversupply. ICE May arabica coffee futures settled down 4 cents, or 4.2 percent, at 90.25 cents per lb after slumping to 90.15 cents, its lowest in over 13 years. May robusta coffee settled down \$16, or 2.3 percent, at \$1,392 a tonne, after touching a three-year low of \$1,381.