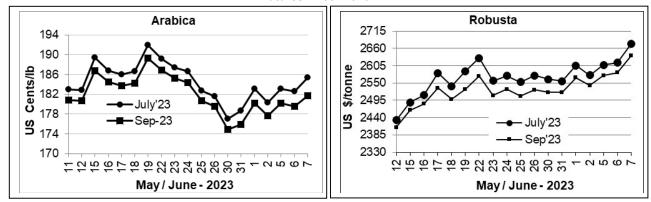

## COFFEE BOARD: BENGALURU Daily Coffee Market Report Thursday June 08, 2023

|             | Futures Prices 07.06.2023 |        |                               |                                                |          |        |  |  |  |  |
|-------------|---------------------------|--------|-------------------------------|------------------------------------------------|----------|--------|--|--|--|--|
| ICE         | (New York)- Arabica       | LI     | LIFFE(London) – Robusta Price |                                                |          |        |  |  |  |  |
| Month       | Month US cents / Ib       |        | Month                         | Month US \$ / tonne and cents / Ib in brackets |          | Rs/Kg  |  |  |  |  |
| July – 2023 | 185.40                    | 337.33 | July – 2023                   | 2674                                           | (121.29) | 220.69 |  |  |  |  |
| Sep – 2023  | 181.70                    | 330.60 | Sep – 2023                    | 2636                                           | (119.57) | 217.55 |  |  |  |  |
| Dec – 2023  | 179.00                    | 325.69 | Nov – 2023                    | 2573                                           | (116.71) | 212.35 |  |  |  |  |

## **Market Analysis**

ICE Coffee prices Wednesday posted moderate gains, with robusta climbing to a 2-week high on tight supplies and increased robusta demand from roasters. ICE July arabica coffee closed up 2.80 cents/lb or 1.53% at 185.40 cents/ lb. ICE July Robusta coffee closed up \$60 or 2.30% at \$2674/ ton.