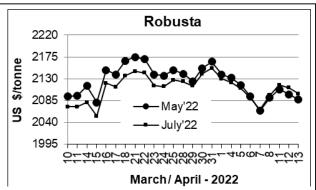

## COFFEE BOARD: BENGALURU Daily Coffee Market Report Monday April 18, 2022

| Dany Conco manter toport menday ripin 10, 2022 |                      |                |             |                                          |       |  |  |  |  |
|------------------------------------------------|----------------------|----------------|-------------|------------------------------------------|-------|--|--|--|--|
| Futures Prices 14.04.2022                      |                      |                |             |                                          |       |  |  |  |  |
| ICE (                                          | New York)- Arabica F | Price          | LII         | LIFFE(London) – Robusta Price            |       |  |  |  |  |
| Month US cents / Ib                            |                      | Rs/ <b>K</b> g | Month       | US \$ / tonne and cents / lb in brackets | Rs/Kg |  |  |  |  |
| May – 2022                                     | 223.60               | 376.17         | May - 2022  |                                          |       |  |  |  |  |
| July – 2022                                    | 223.75               | 376.42         | July - 2022 | Holiday                                  |       |  |  |  |  |
| Sep – 2022                                     | 223.70               | 376.34         | Sep - 2022  |                                          |       |  |  |  |  |

## **Market Analysis**

ICE Coffee prices Thursday settled moderately lower, with arabica falling to a 2-week low. A stronger dollar weighed on coffee prices Thursday after the dollar index rose to a nearly 2-year high. May arabica coffee on Tuesday closed down 1.45 Cents/lb or 0.64% at 233.60 and ICE Robusta coffee market was closed on Friday 15<sup>th</sup> April 2022 on account of Good Friday.