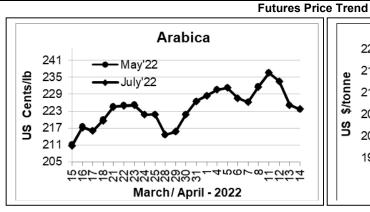

## COFFEE BOARD: BENGALURU Daily Coffee Market Report Monday April 18, 2022

| Dany Conco manter toport menday ripin 10, 2022 |                      |                |             |                                          |       |  |  |  |  |
|------------------------------------------------|----------------------|----------------|-------------|------------------------------------------|-------|--|--|--|--|
| Futures Prices 14.04.2022                      |                      |                |             |                                          |       |  |  |  |  |
| ICE (                                          | New York)- Arabica F | Price          | LII         | LIFFE(London) – Robusta Price            |       |  |  |  |  |
| Month US cents / Ib                            |                      | Rs/ <b>K</b> g | Month       | US \$ / tonne and cents / lb in brackets | Rs/Kg |  |  |  |  |
| May – 2022                                     | 223.60               | 376.17         | May - 2022  |                                          |       |  |  |  |  |
| July – 2022                                    | 223.75               | 376.42         | July - 2022 | Holiday                                  |       |  |  |  |  |
| Sep – 2022                                     | 223.70               | 376.34         | Sep - 2022  |                                          |       |  |  |  |  |

## **Market Analysis**

ICE Coffee prices Thursday settled moderately lower, with arabica falling to a 2-week low. A stronger dollar weighed on coffee prices Thursday after the dollar index rose to a nearly 2-year high. May arabica coffee on Tuesday closed down 1.45 Cents/lb or 0.64% at 233.60 and ICE Robusta coffee market was closed on Friday 15<sup>th</sup> April 2022 on account of Good Friday.