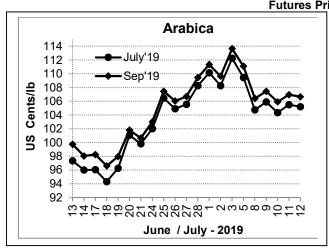

## COFFEE BOARD: BENGALURU Daily Coffee Market Report, Monday, July 15, 2019

| Futures Prices 12.07.2019                                   |        |        |             |                                                           |       |  |  |
|-------------------------------------------------------------|--------|--------|-------------|-----------------------------------------------------------|-------|--|--|
| ICE (New York)- Arabica Price LIFFE(London) – Robusta Price |        |        |             |                                                           |       |  |  |
| Month US cents / Ib                                         |        | Rs/kg  | Month       | US \$ / tonne and cents / lb in brackets (10 MT contract) | Rs/kg |  |  |
| July – 2019                                                 | 105.20 | 159.08 | July – 2019 | 1393 (63.19)                                              | 95.55 |  |  |
| Sep – 2019                                                  | 106.65 | 161.27 | Sep – 2019  | 1424 (64.59)                                              | 97.67 |  |  |
| Dec - 2019                                                  | 110.40 | 166.94 | Nov – 2019  | 1452 (65.86)                                              | 99.59 |  |  |

## **Market Analysis**

ICE Arabica coffee futures eased on Friday, with the outlook for Brazil's 2020 crop remaining favorable despite last weekend's frost. ICE September arabica coffee settled down 0.3 cent, or 0.3%, at \$1.0665 per lb. September robusta coffee settled down \$3, or 0.2%, at \$1,424 per tonne.