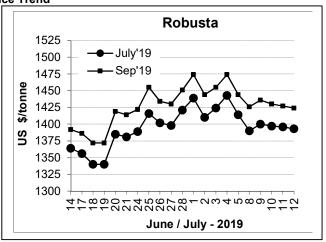

## COFFEE BOARD: BENGALURU Daily Coffee Market Report, Monday, July 15, 2019

| Futures Prices 12.07.2019                                   |        |        |             |                                                           |       |  |  |
|-------------------------------------------------------------|--------|--------|-------------|-----------------------------------------------------------|-------|--|--|
| ICE (New York)- Arabica Price LIFFE(London) – Robusta Price |        |        |             |                                                           |       |  |  |
| Month US cents / Ib                                         |        | Rs/kg  | Month       | US \$ / tonne and cents / lb in brackets (10 MT contract) | Rs/kg |  |  |
| July – 2019                                                 | 105.20 | 159.08 | July – 2019 | 1393 (63.19)                                              | 95.55 |  |  |
| Sep – 2019                                                  | 106.65 | 161.27 | Sep – 2019  | 1424 (64.59)                                              | 97.67 |  |  |
| Dec - 2019                                                  | 110.40 | 166.94 | Nov – 2019  | 1452 (65.86)                                              | 99.59 |  |  |

## **Market Analysis**

ICE Arabica coffee futures eased on Friday, with the outlook for Brazil's 2020 crop remaining favorable despite last weekend's frost. ICE September arabica coffee settled down 0.3 cent, or 0.3%, at \$1.0665 per lb. September robusta coffee settled down \$3, or 0.2%, at \$1,424 per tonne.