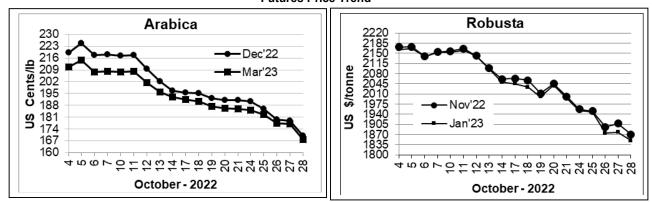

## ICO Group Indicator price on 27.10.2022 and previous price in brackets

| Other Mild Arabica  |                 | Rob                           | ousta | Exchange Rate Rs/ US \$ |  |  |  |  |
|---------------------|-----------------|-------------------------------|-------|-------------------------|--|--|--|--|
| US Cents/Ib         | Rs/Kg           | US Cents/lb                   | Rs/Kg | 82.41                   |  |  |  |  |
| 221.43 (222.36)     | 402.30 (403.89) | 95.11 (95.11) 172.80 (172.76) |       | 02.41                   |  |  |  |  |
| Futures Price Trend |                 |                               |       |                         |  |  |  |  |

## **Market Analysis**

ICE Arabica coffee prices Friday extended the sharp sell-off seen in the past three weeks and fell to a new 15-month nearest-futures low. Robusta coffee fell to a 14-month nearest-future low. ICE December arabica coffee closed down 9.05 cents/lb or 5.26% at 169.80 cents/lb. ICE January Robusta coffee closed down \$29 or 1.54% at 1849 at ton.