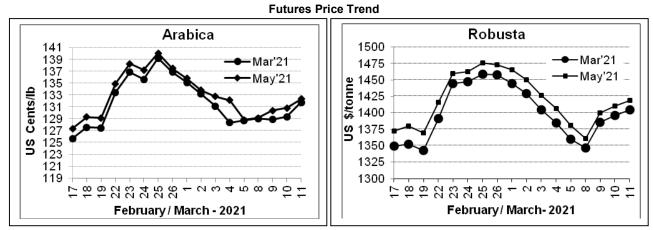

## COFFEE BOARD: BENGALURU Daily Coffee Market Report Friday March 12, 2021

|                               |                   | Futures | Prices 11.03.2021 |                                   |         |        |  |  |  |
|-------------------------------|-------------------|---------|-------------------|-----------------------------------|---------|--------|--|--|--|
| ICE (New York)- Arabica Price |                   |         | LI                | LIFFE(London) – Robusta Price     |         |        |  |  |  |
| Month US cents / Ib           |                   | Rs/Kg   | Month             | Month US \$ / tonne and in bracke |         | Rs/Kg  |  |  |  |
| Mar - 2021                    | Mar - 2021 131.80 |         | Mar – 2021        | 1405                              | (63.73) | 102.52 |  |  |  |
| May - 2021                    | 132.35            | 212.91  | May – 2021        | 1419                              | (64.36) | 103.54 |  |  |  |
| July - 2021 134.35            |                   | 216.13  | July – 2021       | 1443                              | (65.45) | 105.30 |  |  |  |

## **Market Analysis**

ICE Coffee prices on Thursday settled higher for a third day on demand optimism and strength in the Brazilian real. ICE May Arabica coffee closed up 1.50 cents/lb or 1.15% at 132.35 cents/lb and ICE May Robusta coffee closed up at \$9 or 0.64% at \$1,419 a tonne.