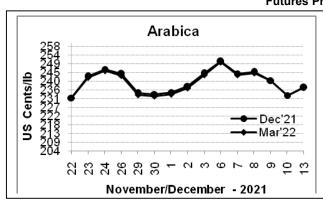

#### **Futures Price Trend**

# **Market Analysis**

ICE Coffee prices on Monday settled mixed. ICE March Arabica coffee closed up 4.10 cents/lb or 1.76% at 236.70 cents/lb. Jan Robusta coffee closed down \$1 or 0.04% at \$2,287 a tonne.