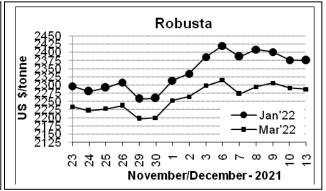

#### **Futures Price Trend**

# **Market Analysis**

ICE Coffee prices on Monday settled mixed. ICE March Arabica coffee closed up 4.10 cents/lb or 1.76% at 236.70 cents/lb. Jan Robusta coffee closed down \$1 or 0.04% at \$2,287 a tonne.