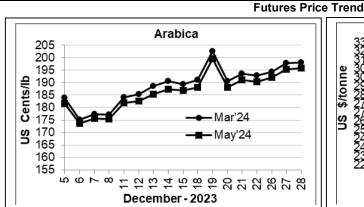

## COFFEE BOARD: BENGALURU Daily Coffee Market Report Friday December 29, 2023

|                           | Daily Coll          | o market itepe | it i ilaay beecii             | 1501 20, 2020 |          |        |  |  |  |
|---------------------------|---------------------|----------------|-------------------------------|---------------|----------|--------|--|--|--|
| Futures Prices 28.12.2023 |                     |                |                               |               |          |        |  |  |  |
| ICE (                     | (New York)- Arabica | LI             | LIFFE(London) – Robusta Price |               |          |        |  |  |  |
| Month                     | US cents / Ib       | Rs/Kg          | Month US \$ / tonne a         |               |          | Rs/Kg  |  |  |  |
| Mar – 2024 198.00 36      |                     | 363.31         | Jan – 2024                    | 3113          | (141.20) | 259.09 |  |  |  |
| May - 2024                | 195.75              | 359.18         | Mar – 2024                    | 2936          | (133.17) | 244.36 |  |  |  |
| July – 2024               | 195.90              | 359.46         | May - 2024                    | 2849          | (129.23) | 237.12 |  |  |  |

## **Market Analysis**

ICE Coffee prices Thursday settled moderately higher, with arabica climbing to a 1-week high. Concerns about dry conditions in Brazil boosted coffee prices, with forecasts for only scant showers in Brazil's coffee regions over the next week. ICE March arabica coffee closed up 0.25 or 0.13% at 198.00 cents/lb. ICE Mar robusta coffee closed up \$67 or 2.34% at \$2936/ton.