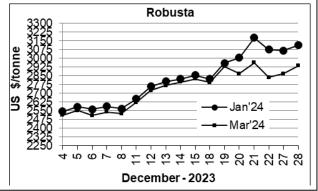

## COFFEE BOARD: BENGALURU Daily Coffee Market Report Friday December 29, 2023

|                           | Daily Coll          | o market itepe | it i ilaay beecii             | 1501 20, 2020 |          |        |  |  |  |
|---------------------------|---------------------|----------------|-------------------------------|---------------|----------|--------|--|--|--|
| Futures Prices 28.12.2023 |                     |                |                               |               |          |        |  |  |  |
| ICE (                     | (New York)- Arabica | LI             | LIFFE(London) – Robusta Price |               |          |        |  |  |  |
| Month                     | US cents / Ib       | Rs/Kg          | Month US \$ / tonne a         |               |          | Rs/Kg  |  |  |  |
| Mar – 2024 198.00 36      |                     | 363.31         | Jan – 2024                    | 3113          | (141.20) | 259.09 |  |  |  |
| May - 2024                | 195.75              | 359.18         | Mar – 2024                    | 2936          | (133.17) | 244.36 |  |  |  |
| July – 2024               | 195.90              | 359.46         | May - 2024                    | 2849          | (129.23) | 237.12 |  |  |  |

## **Market Analysis**

ICE Coffee prices Thursday settled moderately higher, with arabica climbing to a 1-week high. Concerns about dry conditions in Brazil boosted coffee prices, with forecasts for only scant showers in Brazil's coffee regions over the next week. ICE March arabica coffee closed up 0.25 or 0.13% at 198.00 cents/lb. ICE Mar robusta coffee closed up \$67 or 2.34% at \$2936/ton.