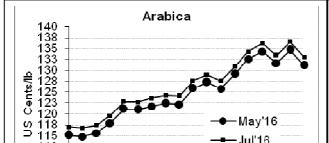

ICO Group Indicator price on 22.03.2016 and previous price in brackets

| Other Mil                       | d Arabica           | Robusta                      |       |  |  |
|---------------------------------|---------------------|------------------------------|-------|--|--|
| US Cents/lb Rs/kg               |                     | US Cents/lb                  | Rs/kg |  |  |
| 167.25 (164.32) 246.53 (241.05) |                     | 78.39 (76.86) 115.55 (112.75 |       |  |  |
|                                 | Futures Price Trend |                              |       |  |  |

Exchange Rate Rs/ US \$
66.86

February / March - 2016

## **Market Analysis**

ICE Arabica coffee futures dropped, weighed by a stronger dollar and macroeconomic pressure. ICE May arabica coffee futures settled down 3.55 cent, or 2.64 percent, at \$1.311 per lb, turning lower after touching a peak of \$1.3640, the highest for the front month since mid-October. ICE May robusta coffee futures settled up \$1, or 0.1 percent, at \$1,515 per tonne.