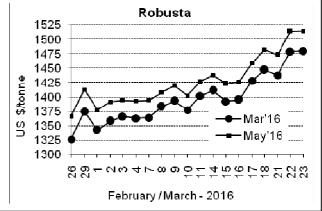

ICO Group Indicator price on 22.03.2016 and previous price in brackets

| Other Mil                       | d Arabica           | Robusta                      |       |  |  |
|---------------------------------|---------------------|------------------------------|-------|--|--|
| US Cents/lb Rs/kg               |                     | US Cents/lb                  | Rs/kg |  |  |
| 167.25 (164.32) 246.53 (241.05) |                     | 78.39 (76.86) 115.55 (112.75 |       |  |  |
|                                 | Futures Price Trend |                              |       |  |  |

Exchange Rate Rs/ US \$
66.86

February / March - 2016

## **Market Analysis**

ICE Arabica coffee futures dropped, weighed by a stronger dollar and macroeconomic pressure. ICE May arabica coffee futures settled down 3.55 cent, or 2.64 percent, at \$1.311 per lb, turning lower after touching a peak of \$1.3640, the highest for the front month since mid-October. ICE May robusta coffee futures settled up \$1, or 0.1 percent, at \$1,515 per tonne.