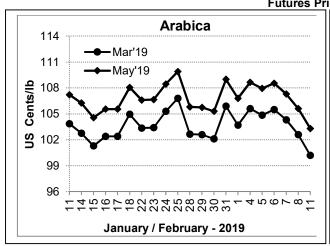

## **Market Analysis**

ICE front-month arabica fell below \$1 for the first time since early January. March arabica coffee settled down 2.4 cent, or 2.3 percent, at \$1.002 per lb, after touching a Jan. 3 low of 99.85 cents. March robusta coffee settled down \$26, or 1.7 percent, at \$1,504 per tonne after trading as low as \$1,499.