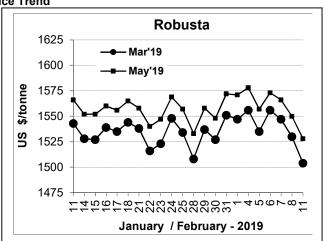

## **Market Analysis**

ICE front-month arabica fell below \$1 for the first time since early January. March arabica coffee settled down 2.4 cent, or 2.3 percent, at \$1.002 per lb, after touching a Jan. 3 low of 99.85 cents. March robusta coffee settled down \$26, or 1.7 percent, at \$1,504 per tonne after trading as low as \$1,499.