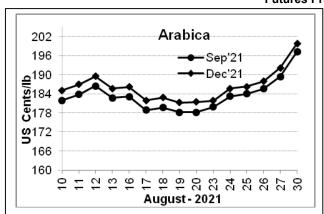

## **Futures Price Trend**

## **Market Analysis**

ICE Arabica coffee prices on Monday extended last week's rally and soared to a 1-month high on signs of parched coffee crops in Brazil. ICE Dec Arabica coffee closed up 7.70 cents/lb or 4.01% at 199.90 cents/lb. Robusta coffee did not trade Monday with markets in the UK closed for a bank holiday.