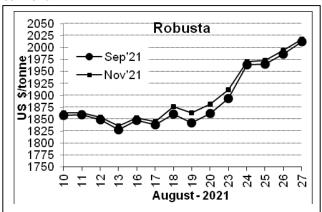

## **Futures Price Trend**

## **Market Analysis**

ICE Arabica coffee prices on Monday extended last week's rally and soared to a 1-month high on signs of parched coffee crops in Brazil. ICE Dec Arabica coffee closed up 7.70 cents/lb or 4.01% at 199.90 cents/lb. Robusta coffee did not trade Monday with markets in the UK closed for a bank holiday.