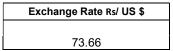

## **COFFEE BOARD: BENGALURU**

Daily Coffee Market Report, Tuesday, March 10, 2020

|                           |                     |        |                               | ,    |                                  |       |  |  |
|---------------------------|---------------------|--------|-------------------------------|------|----------------------------------|-------|--|--|
| Futures Prices 09.03.2020 |                     |        |                               |      |                                  |       |  |  |
| ICE                       | (New York)- Arabica | Price  | LIFFE(London) - Robusta Price |      |                                  |       |  |  |
| Month                     | US cents / Ib       | Rs/kg  | Month                         |      | nd cents / lb in<br>MT contract) | Rs/kg |  |  |
| Mar – 2020                | 108.95              | 176.93 | Mar – 2020                    | 1222 | (55.43)                          | 90.01 |  |  |
| May – 2020                | 109.20              | 177.33 | May – 2020                    | 1247 | (56.56)                          | 91.85 |  |  |
| July – 2020               | 111.15              | 180.50 | July – 2020                   | 1262 | (57.24)                          | 92.96 |  |  |