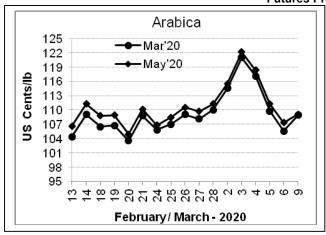

## **COFFEE BOARD: BENGALURU**

Daily Coffee Market Report, Tuesday, March 10, 2020

|                           |                     |        |                               | ,    |                                  |       |  |  |
|---------------------------|---------------------|--------|-------------------------------|------|----------------------------------|-------|--|--|
| Futures Prices 09.03.2020 |                     |        |                               |      |                                  |       |  |  |
| ICE                       | (New York)- Arabica | Price  | LIFFE(London) - Robusta Price |      |                                  |       |  |  |
| Month                     | US cents / Ib       | Rs/kg  | Month                         |      | nd cents / lb in<br>MT contract) | Rs/kg |  |  |
| Mar – 2020                | 108.95              | 176.93 | Mar – 2020                    | 1222 | (55.43)                          | 90.01 |  |  |
| May – 2020                | 109.20              | 177.33 | May – 2020                    | 1247 | (56.56)                          | 91.85 |  |  |
| July – 2020               | 111.15              | 180.50 | July – 2020                   | 1262 | (57.24)                          | 92.96 |  |  |

## **Market Analysis**

ICE coffee prices on Monday recovered from early losses and closed higher. Arabica coffee on Monday rebounded from a 3-week low and robusta coffee recovered from a record futures low on crop concerns in Brazil from excessive rain. ICE May arabica coffee settled up 1.80 cents or 1.68% at \$1.092 per lb. May robusta coffee futures settled up \$2 or 0.16% at \$1,247 per tonne.