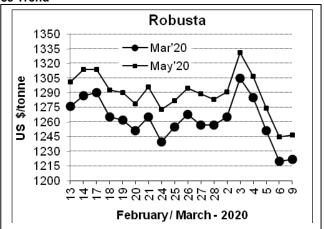

## **COFFEE BOARD: BENGALURU**

Daily Coffee Market Report, Tuesday, March 10, 2020

|                           |                     |        |                               | ,    |                                  |       |  |  |
|---------------------------|---------------------|--------|-------------------------------|------|----------------------------------|-------|--|--|
| Futures Prices 09.03.2020 |                     |        |                               |      |                                  |       |  |  |
| ICE                       | (New York)- Arabica | Price  | LIFFE(London) - Robusta Price |      |                                  |       |  |  |
| Month                     | US cents / Ib       | Rs/kg  | Month                         |      | nd cents / lb in<br>MT contract) | Rs/kg |  |  |
| Mar – 2020                | 108.95              | 176.93 | Mar – 2020                    | 1222 | (55.43)                          | 90.01 |  |  |
| May – 2020                | 109.20              | 177.33 | May – 2020                    | 1247 | (56.56)                          | 91.85 |  |  |
| July – 2020               | 111.15              | 180.50 | July – 2020                   | 1262 | (57.24)                          | 92.96 |  |  |

## **Market Analysis**

ICE coffee prices on Monday recovered from early losses and closed higher. Arabica coffee on Monday rebounded from a 3-week low and robusta coffee recovered from a record futures low on crop concerns in Brazil from excessive rain. ICE May arabica coffee settled up 1.80 cents or 1.68% at \$1.092 per lb. May robusta coffee futures settled up \$2 or 0.16% at \$1,247 per tonne.