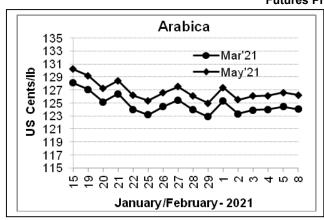

## **Futures Price Trend**

## **Market Analysis**

ICE coffee prices on Monday closed moderately lower on signs of ample rain in Brazil, which is supportive for coffee yields. ICE March Arabica coffee closed down 0.40 cents/lb or 0.32% at 124.10 cents/lb. March Robusta coffee closed down at \$5 or 0.37% at \$1,335 a tonne.