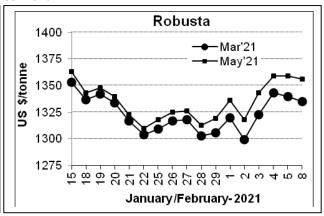

## **Futures Price Trend**

## **Market Analysis**

ICE coffee prices on Monday closed moderately lower on signs of ample rain in Brazil, which is supportive for coffee yields. ICE March Arabica coffee closed down 0.40 cents/lb or 0.32% at 124.10 cents/lb. March Robusta coffee closed down at \$5 or 0.37% at \$1,335 a tonne.