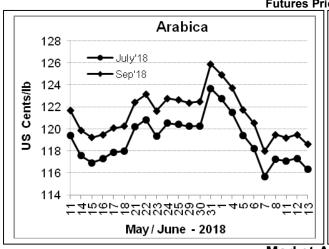

## **COFFEE BOARD: BENGALURU**

Daily Coffee Market Report Thursday, June 14, 2018

| zanj conce manter report marcadj, cano i i, zore |                      |             |                                                                                    |              |              |  |  |  |  |
|--------------------------------------------------|----------------------|-------------|------------------------------------------------------------------------------------|--------------|--------------|--|--|--|--|
| Futures Prices 13.06.2018                        |                      |             |                                                                                    |              |              |  |  |  |  |
| ICE (Nev                                         | w York)- Arabica- US | cents / lb  | LIFFE(London) – Robusta -US \$ / tonne and cents / lb in brackets (10 MT contract) |              |              |  |  |  |  |
| Month Price                                      |                      | Prev. Price | Month                                                                              | Price        | Prev. Price  |  |  |  |  |
| July – 2018                                      | 116.35               | 117.35      | July – 2018                                                                        | 1706 (77.38) | 1729 (78.43) |  |  |  |  |
| Sep – 2018                                       | 118.60               | 119.50      | Sep – 2018                                                                         | 1693 (76.79) | 1715 (77.79) |  |  |  |  |
| Dec- 2018                                        | 122.10               | 123.05      | Nov – 2018                                                                         | 1697 (76.97) | 1718 (77.93) |  |  |  |  |

## Market Analysis

Brazil's Cepea reported that the first batches of new-crop robusta and arabicas beans arrived in the market at good quality and screen. While the weather is favouring harvesting the trading pace continued to be slow, unchanged since mid-May, when truckers went on their strike. A volatile US dollar as well as the fiscal and political uncertainties in Brazil contributed to this development. ICE July arabica coffee futures settled down 1.00 cent at \$1.1635. July robusta coffee futures settled down \$23 at \$1,706 per tonne.