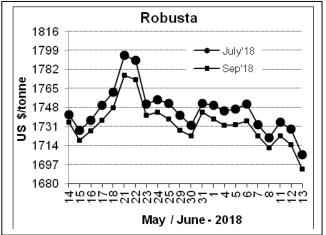

## **COFFEE BOARD: BENGALURU**

Daily Coffee Market Report Thursday, June 14, 2018

| zanj conce manter report marcadj, cano i i, zore |                      |             |                                                                                    |              |              |  |  |  |  |
|--------------------------------------------------|----------------------|-------------|------------------------------------------------------------------------------------|--------------|--------------|--|--|--|--|
| Futures Prices 13.06.2018                        |                      |             |                                                                                    |              |              |  |  |  |  |
| ICE (Nev                                         | w York)- Arabica- US | cents / lb  | LIFFE(London) – Robusta -US \$ / tonne and cents / lb in brackets (10 MT contract) |              |              |  |  |  |  |
| Month Price                                      |                      | Prev. Price | Month                                                                              | Price        | Prev. Price  |  |  |  |  |
| July – 2018                                      | 116.35               | 117.35      | July – 2018                                                                        | 1706 (77.38) | 1729 (78.43) |  |  |  |  |
| Sep – 2018                                       | 118.60               | 119.50      | Sep – 2018                                                                         | 1693 (76.79) | 1715 (77.79) |  |  |  |  |
| Dec- 2018                                        | 122.10               | 123.05      | Nov – 2018                                                                         | 1697 (76.97) | 1718 (77.93) |  |  |  |  |

## Market Analysis

Brazil's Cepea reported that the first batches of new-crop robusta and arabicas beans arrived in the market at good quality and screen. While the weather is favouring harvesting the trading pace continued to be slow, unchanged since mid-May, when truckers went on their strike. A volatile US dollar as well as the fiscal and political uncertainties in Brazil contributed to this development. ICE July arabica coffee futures settled down 1.00 cent at \$1.1635. July robusta coffee futures settled down \$23 at \$1,706 per tonne.