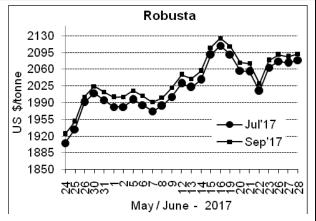

## **COFFEE BOARD: BENGALURU**

Daily Coffee Market Report Thursday, June 29, 2017

| Futures Prices 28.06.2017 |                      |             |                                                                                    |              |              |  |  |  |  |
|---------------------------|----------------------|-------------|------------------------------------------------------------------------------------|--------------|--------------|--|--|--|--|
| ICE (New                  | v York)- Arabica- US | cents / lb  | LIFFE(London) – Robusta -US \$ / tonne and cents / lb in brackets (10 MT contract) |              |              |  |  |  |  |
| Month Price               |                      | Prev. Price | Month                                                                              | Price        | Prev. Price  |  |  |  |  |
| July – 2017               | 122.75               | 122.75      | July – 2017                                                                        | 2079 (94.30) | 2073 (94.03) |  |  |  |  |
| Sep – 2017                | 124.40               | 125.30      | Sep – 2017                                                                         | 2092 (94.89) | 2086 (94.62) |  |  |  |  |
| Dec - 2017                | 127.85               | 128.80      | Nov – 2017                                                                         | 2072 (93.98) | 2066 (93.71) |  |  |  |  |

## **Market Analysis**

ICE September arabica coffee futures settled down 0.9 cent, or 0.72 percent, at \$1.244 per lb. September robusta coffee futures settled up \$6, or 0.3 percent, at \$2,092 per tonne.