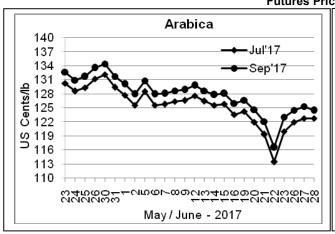

## **COFFEE BOARD: BENGALURU**

Daily Coffee Market Report Thursday, June 29, 2017

| Futures Prices 28.06.2017 |                      |             |                                                                                    |              |              |  |  |  |  |
|---------------------------|----------------------|-------------|------------------------------------------------------------------------------------|--------------|--------------|--|--|--|--|
| ICE (New                  | v York)- Arabica- US | cents / lb  | LIFFE(London) – Robusta -US \$ / tonne and cents / lb in brackets (10 MT contract) |              |              |  |  |  |  |
| Month Price               |                      | Prev. Price | Month                                                                              | Price        | Prev. Price  |  |  |  |  |
| July – 2017               | 122.75               | 122.75      | July – 2017                                                                        | 2079 (94.30) | 2073 (94.03) |  |  |  |  |
| Sep – 2017                | 124.40               | 125.30      | Sep – 2017                                                                         | 2092 (94.89) | 2086 (94.62) |  |  |  |  |
| Dec - 2017                | 127.85               | 128.80      | Nov – 2017                                                                         | 2072 (93.98) | 2066 (93.71) |  |  |  |  |

## **Market Analysis**

ICE September arabica coffee futures settled down 0.9 cent, or 0.72 percent, at \$1.244 per lb. September robusta coffee futures settled up \$6, or 0.3 percent, at \$2,092 per tonne.