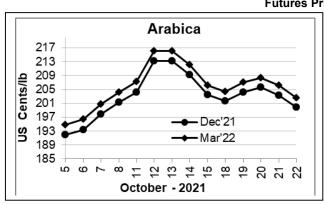

## **Futures Price Trend**

## **Market Analysis**

ICE Coffee prices on Friday were mixed, with arabica falling to a 1-½ week low and robusta climbing to a 2-½ week high. Arabica coffee was under pressure Friday from weakness in the Brazilian real against the dollar. ICE Dec Arabica coffee closed down 3.45 cents/lb or 1.70% at 199.85 cents/lb. Nov Robusta coffee closed up \$18 or 0.85% at \$2,134 a tonne.