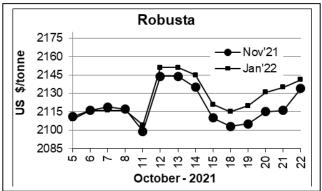

## **Futures Price Trend**

## **Market Analysis**

ICE Coffee prices on Friday were mixed, with arabica falling to a 1-½ week low and robusta climbing to a 2-½ week high. Arabica coffee was under pressure Friday from weakness in the Brazilian real against the dollar. ICE Dec Arabica coffee closed down 3.45 cents/lb or 1.70% at 199.85 cents/lb. Nov Robusta coffee closed up \$18 or 0.85% at \$2,134 a tonne.