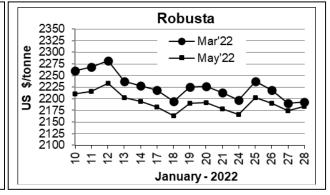

## COFFEE BOARD: BENGALURU

Daily Coffee Market Report Monday January 31, 2022

|                           | Daily Collect Market Report Monday Sandary C1, 2022 |        |             |                                          |        |  |  |  |  |
|---------------------------|-----------------------------------------------------|--------|-------------|------------------------------------------|--------|--|--|--|--|
| Futures Prices 28.01.2022 |                                                     |        |             |                                          |        |  |  |  |  |
| ICE (                     | New York)- Arabica                                  | Price  | LI          | LIFFE(London) – Robusta Price            |        |  |  |  |  |
| Month US cents / Ib       |                                                     | Rs/Kg  | Month       | US \$ / tonne and cents / Ib in brackets | Rs/Kg  |  |  |  |  |
| Mar – 2022                | 235.90                                              | 390.05 | Mar - 2022  | 2193 (99.47)                             | 164.48 |  |  |  |  |
| May - 2022                | 236.45                                              | 390.96 | May - 2022  | 2184 (99.06)                             | 163.80 |  |  |  |  |
| July – 2022               | 235.60                                              | 389.56 | July - 2022 | 2173 (98.57)                             | 162.98 |  |  |  |  |

## **Market Analysis**

ICE Coffee prices Friday recovered from early losses and closed moderately higher on warning of tighter inventories. ICE March Arabica coffee closed up 3.85 cents/lb or 1.66% at 235.90 cents/lb. Mar Robusta coffee closed up \$2 or 0.09% at \$2,193 a tonne.