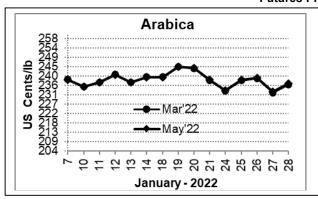

## COFFEE BOARD: BENGALURU

Daily Coffee Market Report Monday January 31, 2022

|                           | Daily Collect Market Report Monday Sandary C1, 2022 |        |             |                                          |        |  |  |  |  |
|---------------------------|-----------------------------------------------------|--------|-------------|------------------------------------------|--------|--|--|--|--|
| Futures Prices 28.01.2022 |                                                     |        |             |                                          |        |  |  |  |  |
| ICE (                     | New York)- Arabica                                  | Price  | LI          | LIFFE(London) – Robusta Price            |        |  |  |  |  |
| Month US cents / Ib       |                                                     | Rs/Kg  | Month       | US \$ / tonne and cents / Ib in brackets | Rs/Kg  |  |  |  |  |
| Mar – 2022                | 235.90                                              | 390.05 | Mar - 2022  | 2193 (99.47)                             | 164.48 |  |  |  |  |
| May - 2022                | 236.45                                              | 390.96 | May - 2022  | 2184 (99.06)                             | 163.80 |  |  |  |  |
| July – 2022               | 235.60                                              | 389.56 | July - 2022 | 2173 (98.57)                             | 162.98 |  |  |  |  |

## **Market Analysis**

ICE Coffee prices Friday recovered from early losses and closed moderately higher on warning of tighter inventories. ICE March Arabica coffee closed up 3.85 cents/lb or 1.66% at 235.90 cents/lb. Mar Robusta coffee closed up \$2 or 0.09% at \$2,193 a tonne.