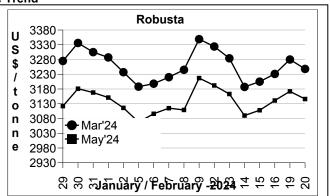

## **Market Analysis**

ICE Coffee prices on Tuesday settled mixed. Arabica coffee recovered from early losses Tuesday and posted modest gains on strength in the Brazilian real. ICE March arabica coffee on Tuesday closed up 0.75 or 0.39% at 191.60 cents/lb and ICE March Robusta coffee closed down \$32 or 0.98% at \$3248/ton.