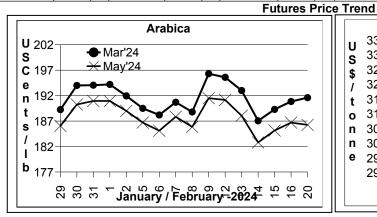

## **Market Analysis**

ICE Coffee prices on Tuesday settled mixed. Arabica coffee recovered from early losses Tuesday and posted modest gains on strength in the Brazilian real. ICE March arabica coffee on Tuesday closed up 0.75 or 0.39% at 191.60 cents/lb and ICE March Robusta coffee closed down \$32 or 0.98% at \$3248/ton.