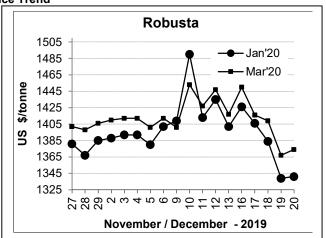

## COFFEE BOARD: BENGALURU

Daily Coffee Market Report, Monday, December 23, 2019

| = <b>j</b>                |                     |        |                               |                                                           |       |  |  |  |
|---------------------------|---------------------|--------|-------------------------------|-----------------------------------------------------------|-------|--|--|--|
| Futures Prices 20.12.2019 |                     |        |                               |                                                           |       |  |  |  |
| ICE                       | (New York)- Arabica | Price  | LIFFE(London) – Robusta Price |                                                           |       |  |  |  |
| Month                     | US cents / Ib       | Rs/kg  | Month                         | US \$ / tonne and cents / lb in brackets (10 MT contract) | Rs/kg |  |  |  |
| Mar – 2020                | 130.70              | 205.04 | Jan – 2020                    | 1341 (60.83)                                              | 95.43 |  |  |  |
| May – 2020                | 132.95              | 208.57 | Mar – 2020                    | 1374 (62.32)                                              | 97.77 |  |  |  |
| July – 2020               | 134.95              | 211.71 | May - 2020                    | 1392 (63.14)                                              | 99.05 |  |  |  |

## **Market Analysis**

ICE coffee prices on Friday moved higher on pre-weekend short covering as they recovered most of Thursday's sell-off. On Thursday, Mar arabica coffee fell to a 1-  $\frac{1}{2}$  week low. ICE March arabica coffee settled up 3.50 cents or 2.75 % at \$1.307 per lb. Jan robusta dropped to a 2-week low as higher trading margins sparked long liquidation in coffee futures. Jan robusta coffee futures at a 2-week low settled up \$2 or 0.15% at \$1,341 per tonne.