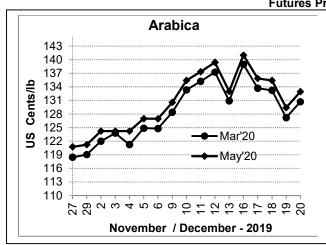

## COFFEE BOARD: BENGALURU

Daily Coffee Market Report, Monday, December 23, 2019

| = <b>j</b>                |                     |        |                               |                                                           |       |  |  |  |
|---------------------------|---------------------|--------|-------------------------------|-----------------------------------------------------------|-------|--|--|--|
| Futures Prices 20.12.2019 |                     |        |                               |                                                           |       |  |  |  |
| ICE                       | (New York)- Arabica | Price  | LIFFE(London) – Robusta Price |                                                           |       |  |  |  |
| Month                     | US cents / Ib       | Rs/kg  | Month                         | US \$ / tonne and cents / lb in brackets (10 MT contract) | Rs/kg |  |  |  |
| Mar – 2020                | 130.70              | 205.04 | Jan – 2020                    | 1341 (60.83)                                              | 95.43 |  |  |  |
| May – 2020                | 132.95              | 208.57 | Mar – 2020                    | 1374 (62.32)                                              | 97.77 |  |  |  |
| July – 2020               | 134.95              | 211.71 | May - 2020                    | 1392 (63.14)                                              | 99.05 |  |  |  |

## **Market Analysis**

ICE coffee prices on Friday moved higher on pre-weekend short covering as they recovered most of Thursday's sell-off. On Thursday, Mar arabica coffee fell to a 1-  $\frac{1}{2}$  week low. ICE March arabica coffee settled up 3.50 cents or 2.75 % at \$1.307 per lb. Jan robusta dropped to a 2-week low as higher trading margins sparked long liquidation in coffee futures. Jan robusta coffee futures at a 2-week low settled up \$2 or 0.15% at \$1,341 per tonne.