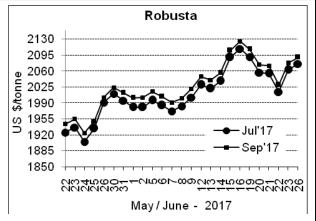

## **COFFEE BOARD: BENGALURU**

Daily Coffee Market Report Tuesday, June 27, 2017

| Futures Prices 26.06.2017 |                      |             |                                                                                    |              |              |  |  |  |  |
|---------------------------|----------------------|-------------|------------------------------------------------------------------------------------|--------------|--------------|--|--|--|--|
| ICE (New                  | v York)- Arabica- US | cents / lb  | LIFFE(London) – Robusta -US \$ / tonne and cents / lb in brackets (10 MT contract) |              |              |  |  |  |  |
| Month                     | Price                | Prev. Price | Month                                                                              | Price        | Prev. Price  |  |  |  |  |
| July – 2017               | 121.95               | 119.95      | July – 2017                                                                        | 2076 (94.17) | 2063 (93.58) |  |  |  |  |
| Sep – 2017 124.50 123.00  |                      | 123.00      | Sep – 2017                                                                         | 2090 (94.80) | 2078 (94.26) |  |  |  |  |
| Dec - 2017                | 128.05               | 126.55      | Nov – 2017                                                                         | 2065 (93.67) | 2056 (93.26) |  |  |  |  |

## **Market Analysis**

ICE arabica prices surged 5.6 percent on Friday as the market corrected from an equally sharp tumble to a 16-month low the previous day. ICE September arabica coffee futures settled up 1.5 cent, or 1.2 percent, at \$1.245 per lb. The arabica premium over robusta bounced to 29.6 cents per pound, up from 24.4 cents last week, which was the lowest since at least 2008 on a continuation chart. September robusta coffee futures settled up \$12, or 0.6 percent, at \$2,090 per tonne.