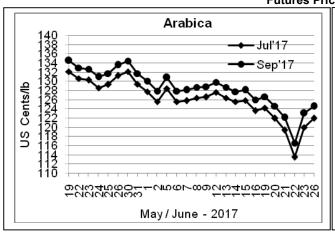

## **COFFEE BOARD: BENGALURU**

Daily Coffee Market Report Tuesday, June 27, 2017

| Futures Prices 26.06.2017 |                      |             |                                                                                    |              |              |  |  |  |  |
|---------------------------|----------------------|-------------|------------------------------------------------------------------------------------|--------------|--------------|--|--|--|--|
| ICE (New                  | v York)- Arabica- US | cents / lb  | LIFFE(London) – Robusta -US \$ / tonne and cents / lb in brackets (10 MT contract) |              |              |  |  |  |  |
| Month                     | Price                | Prev. Price | Month                                                                              | Price        | Prev. Price  |  |  |  |  |
| July – 2017               | 121.95               | 119.95      | July – 2017                                                                        | 2076 (94.17) | 2063 (93.58) |  |  |  |  |
| Sep – 2017 124.50 123.00  |                      | 123.00      | Sep – 2017                                                                         | 2090 (94.80) | 2078 (94.26) |  |  |  |  |
| Dec - 2017                | 128.05               | 126.55      | Nov – 2017                                                                         | 2065 (93.67) | 2056 (93.26) |  |  |  |  |

## **Market Analysis**

ICE arabica prices surged 5.6 percent on Friday as the market corrected from an equally sharp tumble to a 16-month low the previous day. ICE September arabica coffee futures settled up 1.5 cent, or 1.2 percent, at \$1.245 per lb. The arabica premium over robusta bounced to 29.6 cents per pound, up from 24.4 cents last week, which was the lowest since at least 2008 on a continuation chart. September robusta coffee futures settled up \$12, or 0.6 percent, at \$2,090 per tonne.