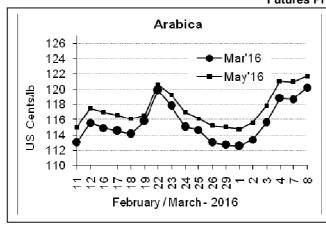

### **COFFEE BOARD: BENGALURU**

Daily Coffee Market Report Wednesday, March 09, 2016

| Futures Prices 08.03.2016                                                                                                  |        |             |             |              |              |  |  |  |  |
|----------------------------------------------------------------------------------------------------------------------------|--------|-------------|-------------|--------------|--------------|--|--|--|--|
| ICE (New York)- Arabica- US cents / Ib  LIFFE(London) - Robusta -US \$ / tonne and cents / Ib in brackets (10 MT contract) |        |             |             |              |              |  |  |  |  |
| Month Price                                                                                                                |        | Prev. Price | Month       | Price        | Prev. Price  |  |  |  |  |
| Mar – 2016                                                                                                                 | 120.20 | 118.65      | Mar - 2016  | 1383 (62.73) | 1364 (61.87) |  |  |  |  |
| May – 2016                                                                                                                 | 121.70 | 120.90      | May - 2016  | 1408 (63.87) | 1394 (63.23) |  |  |  |  |
| July – 2016                                                                                                                | 123.60 | 122.70      | July – 2016 | 1437 (65.18) | 1425 (64.64) |  |  |  |  |

# **Market Analysis**

ICE May arabica coffee futures settled up 0.80 cent at \$1.217 per lb. LIFFE May robusta coffee futures settled up \$14 at \$1,408 per tonne.

|                | Ar. Plant. A  | Ar.Chy.AB     | Rob.Pmt.AB         | Rob.Chy.AB         |
|----------------|---------------|---------------|--------------------|--------------------|
| Differentials: | NY +35 to +40 | NY -22 to -25 | LIFFE +600 to +650 | LIFFE +200 to +220 |