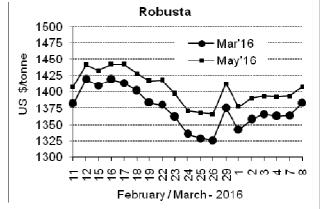

### **COFFEE BOARD: BENGALURU**

Daily Coffee Market Report Wednesday, March 09, 2016

| Futures Prices 08.03.2016                                                                                                  |        |             |             |              |              |  |  |  |  |
|----------------------------------------------------------------------------------------------------------------------------|--------|-------------|-------------|--------------|--------------|--|--|--|--|
| ICE (New York)- Arabica- US cents / Ib  LIFFE(London) - Robusta -US \$ / tonne and cents / Ib in brackets (10 MT contract) |        |             |             |              |              |  |  |  |  |
| Month Price                                                                                                                |        | Prev. Price | Month       | Price        | Prev. Price  |  |  |  |  |
| Mar – 2016                                                                                                                 | 120.20 | 118.65      | Mar - 2016  | 1383 (62.73) | 1364 (61.87) |  |  |  |  |
| May – 2016                                                                                                                 | 121.70 | 120.90      | May - 2016  | 1408 (63.87) | 1394 (63.23) |  |  |  |  |
| July – 2016                                                                                                                | 123.60 | 122.70      | July – 2016 | 1437 (65.18) | 1425 (64.64) |  |  |  |  |

# **Market Analysis**

ICE May arabica coffee futures settled up 0.80 cent at \$1.217 per lb. LIFFE May robusta coffee futures settled up \$14 at \$1,408 per tonne.

|                | Ar. Plant. A  | Ar.Chy.AB     | Rob.Pmt.AB         | Rob.Chy.AB         |
|----------------|---------------|---------------|--------------------|--------------------|
| Differentials: | NY +35 to +40 | NY -22 to -25 | LIFFE +600 to +650 | LIFFE +200 to +220 |