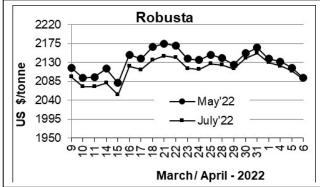

## **Market Analysis**

ICE Coffee prices on Wednesday posted moderate losses, with robusta falling to a 3-week low. Robusta coffee remains under pressure from increased supplies from Vietnam. May arabica coffee closed down 3.70 cents/lb or 1.60% at 227.60 cents/lb, and May ICE Robusta coffee closed down \$24 or 1.13% at \$2093 a tonne.