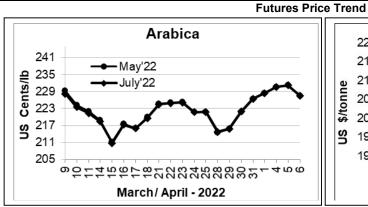

## **Market Analysis**

ICE Coffee prices on Wednesday posted moderate losses, with robusta falling to a 3-week low. Robusta coffee remains under pressure from increased supplies from Vietnam. May arabica coffee closed down 3.70 cents/lb or 1.60% at 227.60 cents/lb, and May ICE Robusta coffee closed down \$24 or 1.13% at \$2093 a tonne.