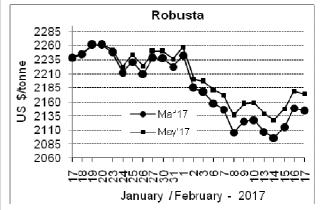

## **Market Analysis**

ICE May arabica coffee futures settled up 1.15 cent, or 0.77 percent, at \$1.4955 per lb after touching a two-week high of \$1.5035 per lb. May robusta coffee futures finished down \$5, or 0.23 percent, at \$2,174 per tonne.