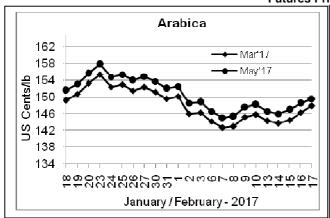

## **Market Analysis**

ICE May arabica coffee futures settled up 1.15 cent, or 0.77 percent, at \$1.4955 per lb after touching a two-week high of \$1.5035 per lb. May robusta coffee futures finished down \$5, or 0.23 percent, at \$2,174 per tonne.