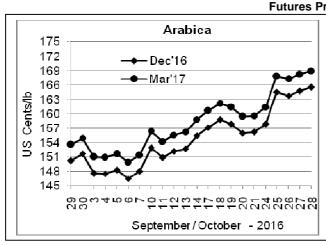

## **Futures Price Trend**

## **Market Analysis**

ICE Arabica coffee futures rose the highest in more than 1-1/2 years, on the coattails of the robusta market, which has been buoyed by crop weather concerns in top growers Vietnam and Brazil. ICE December arabica coffee futures settled up 0.7 cent, or 0.4 percent, at \$1.655 per lb, after tapping \$1.669, the highest since February 2015. Robusta coffee inched up to a two-year high, on track to finish October up more than 9 percent, as concerns lingered about top grower Vietnam's crop despite forecasts for much-needed rain. January robusta coffee futures settled up \$12, or 0.6 percent, at \$2,187 per tonne, after tapping \$2,191, the highest since October 2014.

## COFFEE BOARD: BENGALURU

Daily Coffee Market Report Monday, October 31, 2016

| Futures Prices 28.10.2016 |                      |             |                                                                                    |              |              |  |  |  |  |
|---------------------------|----------------------|-------------|------------------------------------------------------------------------------------|--------------|--------------|--|--|--|--|
| ICE (Ne                   | w York)- Arabica- US | cents / lb  | LIFFE(London) – Robusta -US \$ / tonne and cents / lb in brackets (10 MT contract) |              |              |  |  |  |  |
| Month Price               |                      | Prev. Price | Month                                                                              | Price        | Prev. Price  |  |  |  |  |
| Dec - 2016                | 165.50               | 164.80      | Nov – 2016                                                                         | 2188 (99.25) | 2170 (98.43) |  |  |  |  |
| Mar – 2017                |                      |             | Jan – 2017                                                                         | 2187 (99.20) | 2175 (98.66) |  |  |  |  |
| May - 2017                |                      |             | Mar – 2017                                                                         | 2186 (99.16) | 2172 (98.52) |  |  |  |  |