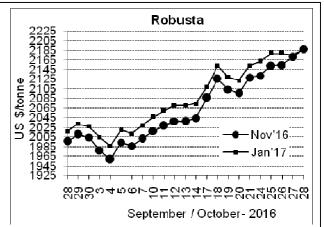

## **Futures Price Trend**

## **Market Analysis**

ICE Arabica coffee futures rose the highest in more than 1-1/2 years, on the coattails of the robusta market, which has been buoyed by crop weather concerns in top growers Vietnam and Brazil. ICE December arabica coffee futures settled up 0.7 cent, or 0.4 percent, at \$1.655 per lb, after tapping \$1.669, the highest since February 2015. Robusta coffee inched up to a two-year high, on track to finish October up more than 9 percent, as concerns lingered about top grower Vietnam's crop despite forecasts for much-needed rain. January robusta coffee futures settled up \$12, or 0.6 percent, at \$2,187 per tonne, after tapping \$2,191, the highest since October 2014.

## COFFEE BOARD: BENGALURU

Daily Coffee Market Report Monday, October 31, 2016

| Futures Prices 28.10.2016 |                      |             |                                                                                    |              |              |  |  |  |  |
|---------------------------|----------------------|-------------|------------------------------------------------------------------------------------|--------------|--------------|--|--|--|--|
| ICE (Ne                   | w York)- Arabica- US | cents / lb  | LIFFE(London) – Robusta -US \$ / tonne and cents / lb in brackets (10 MT contract) |              |              |  |  |  |  |
| Month Price               |                      | Prev. Price | Month                                                                              | Price        | Prev. Price  |  |  |  |  |
| Dec - 2016                | 165.50               | 164.80      | Nov – 2016                                                                         | 2188 (99.25) | 2170 (98.43) |  |  |  |  |
| Mar – 2017                |                      |             | Jan – 2017                                                                         | 2187 (99.20) | 2175 (98.66) |  |  |  |  |
| May - 2017                |                      |             | Mar – 2017                                                                         | 2186 (99.16) | 2172 (98.52) |  |  |  |  |