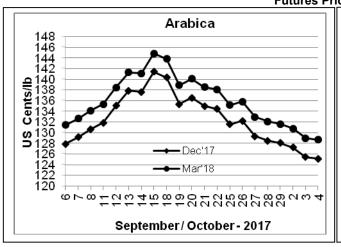

## COFFEE BOARD: BENGALURU Daily Coffee Market Report Thursday, October 05, 2017

| Futures Prices 04.10.2017 |                      |             |                                                                                   |              |              |  |  |  |  |
|---------------------------|----------------------|-------------|-----------------------------------------------------------------------------------|--------------|--------------|--|--|--|--|
| ICE (New                  | v York)- Arabica- US | cents / lb  | LIFFE(London) – Robusta -US \$ / tonne and cents / Ib i brackets (10 MT contract) |              |              |  |  |  |  |
| Month                     | Price                | Prev. Price | Month                                                                             | Price        | Prev. Price  |  |  |  |  |
| Dec – 2017                | 125.15               | 125.45      | Sep – 2017                                                                        | 2015 (91.40) | 2021 (91.67) |  |  |  |  |
| Mar – 2018                | 128.70               | 129.00      | Nov – 2017                                                                        | 1977 (89.68) | 1982 (89.90) |  |  |  |  |
| May – 2018                | 131.10               | 131.40      | Jan – 2018                                                                        | 1964 (89.09) | 1964 (89.09) |  |  |  |  |

## **Market Analysis**

ICE December arabica coffee futures settled down 0.3 cent, or 0.2 percent, at \$1.2515 per lb after dipping to a three-month low of \$1.2440 as rains in Brazil improved the crop outlook in the world's top grower. November robusta coffee futures settled down \$6, or 0.3 percent, at \$2,015 per tonne.