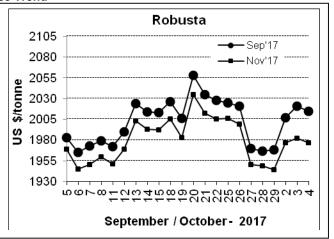

## COFFEE BOARD: BENGALURU Daily Coffee Market Report Thursday, October 05, 2017

| Futures Prices 04.10.2017 |                      |             |                                                                                   |              |              |  |  |  |  |
|---------------------------|----------------------|-------------|-----------------------------------------------------------------------------------|--------------|--------------|--|--|--|--|
| ICE (New                  | v York)- Arabica- US | cents / lb  | LIFFE(London) – Robusta -US \$ / tonne and cents / Ib i brackets (10 MT contract) |              |              |  |  |  |  |
| Month                     | Price                | Prev. Price | Month                                                                             | Price        | Prev. Price  |  |  |  |  |
| Dec – 2017                | 125.15               | 125.45      | Sep – 2017                                                                        | 2015 (91.40) | 2021 (91.67) |  |  |  |  |
| Mar – 2018                | 128.70               | 129.00      | Nov – 2017                                                                        | 1977 (89.68) | 1982 (89.90) |  |  |  |  |
| May – 2018                | 131.10               | 131.40      | Jan – 2018                                                                        | 1964 (89.09) | 1964 (89.09) |  |  |  |  |

## **Market Analysis**

ICE December arabica coffee futures settled down 0.3 cent, or 0.2 percent, at \$1.2515 per lb after dipping to a three-month low of \$1.2440 as rains in Brazil improved the crop outlook in the world's top grower. November robusta coffee futures settled down \$6, or 0.3 percent, at \$2,015 per tonne.