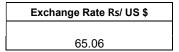

## COFFEE BOARD: BENGALURU

Daily Coffee Market Report Tuesday November 21, 2017

| Daily Collect Market Report Factorial Revenues 21, 2011 |                        |             |                                                                                    |              |              |  |  |  |  |
|---------------------------------------------------------|------------------------|-------------|------------------------------------------------------------------------------------|--------------|--------------|--|--|--|--|
| Futures Prices 20.11.2017                               |                        |             |                                                                                    |              |              |  |  |  |  |
| ICE (Nev                                                | w York)- Arabica- US ( | cents / lb  | LIFFE(London) – Robusta -US \$ / tonne and cents / lb in brackets (10 MT contract) |              |              |  |  |  |  |
| Month Price                                             |                        | Prev. Price | Month                                                                              | Price        | Prev. Price  |  |  |  |  |
| Dec – 2017                                              | 122.90                 | 123.80      | Nov – 2017                                                                         | 1835 (83.23) | 1863 (84.50) |  |  |  |  |
| Mar – 2018                                              | 125.75                 | 127.25      | Jan – 2018                                                                         | 1810 (82.10) | 1824 (82.74) |  |  |  |  |
| May – 2018                                              | 128.00                 | 129.55      | Mar – 2018                                                                         | 1791 (81.24) | 1801 (81.69) |  |  |  |  |