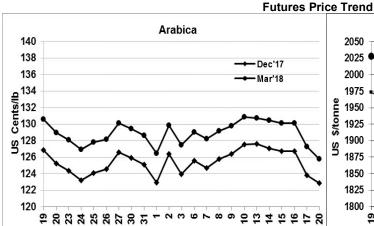

## **Market Analysis**

ICE December arabica coffee futures settled down 0.9 cents at \$1.229 per lb. January robusta coffee futures settled down \$14 at \$1,810 per tonne.

| Ar. Plant. A   |        | Ar.Chy.AB     | Rob.Pmt.AB         | Rob.Chy.AB         |  |
|----------------|--------|---------------|--------------------|--------------------|--|
| Differentials: | NY +15 | NY -20 to -25 | LIFFE +500 to +550 | LIFFE +100 to +120 |  |