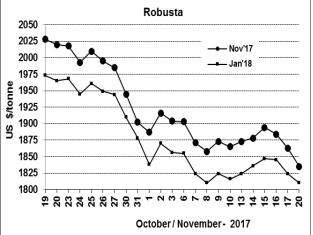

October/ November - 2017

## **Market Analysis**

ICE December arabica coffee futures settled down 0.9 cents at \$1.229 per lb. January robusta coffee futures settled down \$14 at \$1,810 per tonne.

| Ar. Plant. A   |        | Ar.Chy.AB     | Rob.Pmt.AB         | Rob.Chy.AB         |  |
|----------------|--------|---------------|--------------------|--------------------|--|
| Differentials: | NY +15 | NY -20 to -25 | LIFFE +500 to +550 | LIFFE +100 to +120 |  |