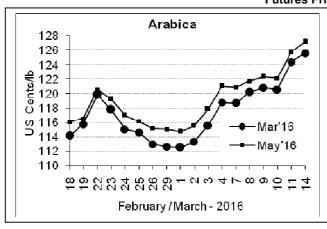

## **COFFEE BOARD: BENGALURU**

Daily Coffee Market Report Tuesday, March 15, 2016

| Futures Prices 14.03.2016 |                      |            |                                                                                 |              |              |  |  |  |  |
|---------------------------|----------------------|------------|---------------------------------------------------------------------------------|--------------|--------------|--|--|--|--|
| ICE (New                  | v York)- Arabica- US | cents / lb | LIFFE(London) – Robusta -US \$ / tonne and cents / lb brackets (10 MT contract) |              |              |  |  |  |  |
| Month                     | Price Prev. Price    |            | Month                                                                           | Price        | Prev. Price  |  |  |  |  |
| Mar – 2016                | 125.60               | 124.40     | Mar - 2016                                                                      | 1411 (64.00) | 1402 (63.59) |  |  |  |  |
| May - 2016                | 127.20               | 125.80     | May - 2016                                                                      | 1438 (65.23) | 1427 (64.73) |  |  |  |  |
| July – 2016               | 128.95               | 127.55     | July – 2016                                                                     | 1465 (66.45) | 1454 (65.95) |  |  |  |  |

## **Market Analysis**

ICE arabica coffee futures extended gains, with robusta seen supported by prolonged dry weather in Brazil and concerns over drought in Vietnam. ICE May arabica coffee futures settled up 1.4 cent, or 1.1 percent, at \$1.272 per lb. It earlier hit \$1.277, the highest price since Jan. 4. LIFFE May robusta coffee futures settled up \$11, or 0.8 percent, at \$1,438 per tonne, after hitting a three-week high of \$1,444.