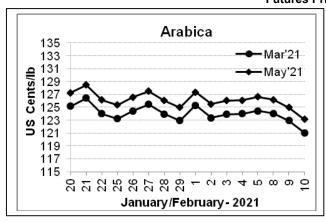

## **Futures Price Trend**

## **COFFEE BOARD: BENGALURU**

Daily Coffee Market Report Thursday February 11, 2021

| Futures Prices 10.02.2021 |                    |                |                               |                        |                |        |  |  |
|---------------------------|--------------------|----------------|-------------------------------|------------------------|----------------|--------|--|--|
| ICE (                     | New York)- Arabica | Price          | LIFFE(London) – Robusta Price |                        |                |        |  |  |
| Month US cents / Ib       |                    | Rs/ <b>K</b> g | Month                         | US \$ / tonne<br>in br | Rs/ <b>K</b> g |        |  |  |
| Mar - 2021                | 124.05             | 199.62         | Mar – 2021                    | 1349                   | (61.19)        | 98.46  |  |  |
| May - 2021                | 126.15             | 202.99         | May - 2021                    | 1374                   | (62.32)        | 100.29 |  |  |
| July - 2021               | 128.10             | 206.13         | July – 2021                   | 1387                   | (62.91)        | 101.24 |  |  |

## **Market Analysis**

ICE Coffee prices on Wednesday settled mixed with robusta at a 3-1/2 week high on reduced supplies from Vietnam. ICE March Arabica coffee closed down 1.85 cents/lb or 1.50% at 124.05 cents/lb. March Robusta coffee closed up at \$7 or 0.52% at \$1,349 a tonne.