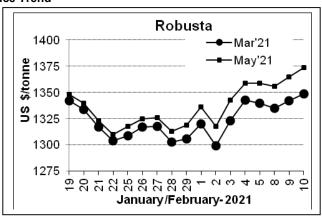

## **Futures Price Trend**

## **COFFEE BOARD: BENGALURU**

Daily Coffee Market Report Thursday February 11, 2021

| Futures Prices 10.02.2021 |                    |                |                               |                        |                |        |  |  |
|---------------------------|--------------------|----------------|-------------------------------|------------------------|----------------|--------|--|--|
| ICE (                     | New York)- Arabica | Price          | LIFFE(London) – Robusta Price |                        |                |        |  |  |
| Month US cents / Ib       |                    | Rs/ <b>K</b> g | Month                         | US \$ / tonne<br>in br | Rs/ <b>K</b> g |        |  |  |
| Mar - 2021                | 124.05             | 199.62         | Mar – 2021                    | 1349                   | (61.19)        | 98.46  |  |  |
| May - 2021                | 126.15             | 202.99         | May - 2021                    | 1374                   | (62.32)        | 100.29 |  |  |
| July - 2021               | 128.10             | 206.13         | July – 2021                   | 1387                   | (62.91)        | 101.24 |  |  |

## **Market Analysis**

ICE Coffee prices on Wednesday settled mixed with robusta at a 3-1/2 week high on reduced supplies from Vietnam. ICE March Arabica coffee closed down 1.85 cents/lb or 1.50% at 124.05 cents/lb. March Robusta coffee closed up at \$7 or 0.52% at \$1,349 a tonne.