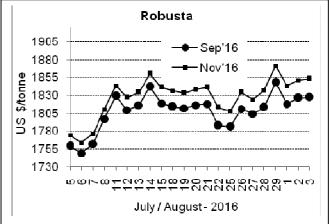

## **Futures Price Trend**

## **COFFEE BOARD: BENGALURU**

Daily Coffee Market Report Thursday, August 04, 2016

| Futures Prices 03.08.2016 |                          |             |                                                                                    |              |              |  |  |  |  |
|---------------------------|--------------------------|-------------|------------------------------------------------------------------------------------|--------------|--------------|--|--|--|--|
| ICE (Ne                   | w York)- Arabica- US     | cents / lb  | LIFFE(London) – Robusta -US \$ / tonne and cents / lb ir brackets (10 MT contract) |              |              |  |  |  |  |
| Month Price               |                          | Prev. Price | Month                                                                              | Price        | Prev. Price  |  |  |  |  |
| Sep – 2016                | <u>- 2016 140.40</u>     |             | Sep – 2016                                                                         | 1827 (82.87) | 1826 (82.83) |  |  |  |  |
| Dec – 2016                | 143.85                   | 144.60      | Nov – 2016                                                                         | 1853 (84.05) | 1851 (83.96) |  |  |  |  |
| Mar – 2017                | Mar – 2017 146.95 147.60 |             | Jan – 2017                                                                         | 1871 (84.87) | 1868 (84.73) |  |  |  |  |

## **Market Analysis**

ICE Arabica coffee prices have rallied 14% over the last two months on the back of unusually low inventories of coffee in Brazil. ICE Arabica coffee futures for September delivery fell 0.85 cent, or 0.6% to \$1.404 a pound. Robusta coffee futures were little changed, although the market remained underpinned by tight supplies. September robusta coffee futures settled up \$1, or 0.05 percent, at \$1,827 per tonne.