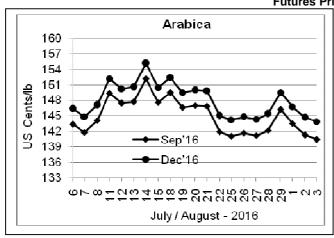

## **Futures Price Trend**

## **COFFEE BOARD: BENGALURU**

Daily Coffee Market Report Thursday, August 04, 2016

| Futures Prices 03.08.2016 |                          |             |                                                                                    |              |              |  |  |  |  |
|---------------------------|--------------------------|-------------|------------------------------------------------------------------------------------|--------------|--------------|--|--|--|--|
| ICE (Ne                   | w York)- Arabica- US     | cents / lb  | LIFFE(London) – Robusta -US \$ / tonne and cents / lb ir brackets (10 MT contract) |              |              |  |  |  |  |
| Month Price               |                          | Prev. Price | Month                                                                              | Price        | Prev. Price  |  |  |  |  |
| Sep – 2016                | <u>- 2016 140.40</u>     |             | Sep – 2016                                                                         | 1827 (82.87) | 1826 (82.83) |  |  |  |  |
| Dec – 2016                | 143.85                   | 144.60      | Nov – 2016                                                                         | 1853 (84.05) | 1851 (83.96) |  |  |  |  |
| Mar – 2017                | Mar – 2017 146.95 147.60 |             | Jan – 2017                                                                         | 1871 (84.87) | 1868 (84.73) |  |  |  |  |

## **Market Analysis**

ICE Arabica coffee prices have rallied 14% over the last two months on the back of unusually low inventories of coffee in Brazil. ICE Arabica coffee futures for September delivery fell 0.85 cent, or 0.6% to \$1.404 a pound. Robusta coffee futures were little changed, although the market remained underpinned by tight supplies. September robusta coffee futures settled up \$1, or 0.05 percent, at \$1,827 per tonne.