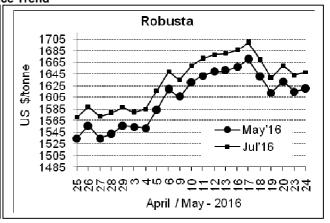

## Daily Coffee Market Report Wednesday, May 25, 2016

| - amy                     |                      |             |                                                                                      |              |              |  |  |  |
|---------------------------|----------------------|-------------|--------------------------------------------------------------------------------------|--------------|--------------|--|--|--|
| Futures Prices 24.05.2016 |                      |             |                                                                                      |              |              |  |  |  |
| ICE (Nev                  | v York)- Arabica- US | cents / lb  | LIFFE(London) – Robusta -US \$ / tonne and cents / lb i<br>brackets (10 MT contract) |              |              |  |  |  |
| Month                     | Price                | Prev. Price | Month                                                                                | Price        | Prev. Price  |  |  |  |
| July – 2016               | 121.80               | 122.15      | May - 2016                                                                           | 1620 (73.48) | 1615 (73.26) |  |  |  |
| Sep – 2016                | 123.80               | 124.10      | July – 2016                                                                          | 1648 (74.75) | 1643 (74.53) |  |  |  |
| Dec - 2016                | 126.55               | 126.90      | Sep - 2016                                                                           | 1660 (75.30) | 1657 (75.16) |  |  |  |

## **Market Analysis**

ICE July arabica coffee futures settled down 0.35 cent, or 0.3 percent, at \$1.218 per lb. Robusta coffee futures steadied below last week's nine-month peak, underpinned by a poor, drought-hit robusta harvest in Brazil. July robusta coffee futures settled up \$5, or 0.3 percent, at \$1,648 per tonne.