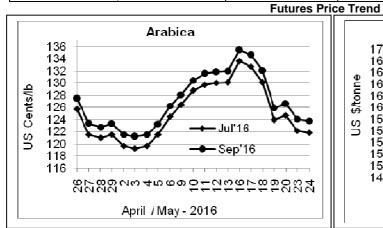

## Daily Coffee Market Report Wednesday, May 25, 2016

| - amy                     |                      |             |                                                                                      |              |              |  |  |  |
|---------------------------|----------------------|-------------|--------------------------------------------------------------------------------------|--------------|--------------|--|--|--|
| Futures Prices 24.05.2016 |                      |             |                                                                                      |              |              |  |  |  |
| ICE (Nev                  | v York)- Arabica- US | cents / lb  | LIFFE(London) – Robusta -US \$ / tonne and cents / lb i<br>brackets (10 MT contract) |              |              |  |  |  |
| Month                     | Price                | Prev. Price | Month                                                                                | Price        | Prev. Price  |  |  |  |
| July – 2016               | 121.80               | 122.15      | May - 2016                                                                           | 1620 (73.48) | 1615 (73.26) |  |  |  |
| Sep – 2016                | 123.80               | 124.10      | July – 2016                                                                          | 1648 (74.75) | 1643 (74.53) |  |  |  |
| Dec - 2016                | 126.55               | 126.90      | Sep - 2016                                                                           | 1660 (75.30) | 1657 (75.16) |  |  |  |

## **Market Analysis**

ICE July arabica coffee futures settled down 0.35 cent, or 0.3 percent, at \$1.218 per lb. Robusta coffee futures steadied below last week's nine-month peak, underpinned by a poor, drought-hit robusta harvest in Brazil. July robusta coffee futures settled up \$5, or 0.3 percent, at \$1,648 per tonne.