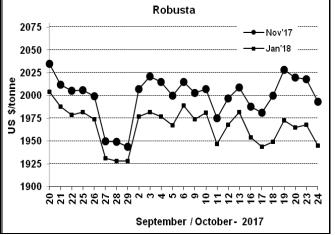

## **Market Analysis**

ICE December arabica coffee settled down 1.15 cents, or 0.9 percent, at \$1.232 per lb. Focus remained on Brazil, where crop-friendly rains have arrived, although price weakness was limited as traders waited to see if they will be enough to relieve dryness and ensure flower pollination in the key coffee areas. January robusta settled down \$23, or 1.2 percent, at \$1,945 per tonne, as concerns about delayed shipments from top grower Vietnam eased on improving weather.