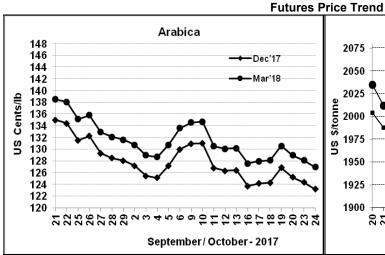

## **Market Analysis**

ICE December arabica coffee settled down 1.15 cents, or 0.9 percent, at \$1.232 per lb. Focus remained on Brazil, where crop-friendly rains have arrived, although price weakness was limited as traders waited to see if they will be enough to relieve dryness and ensure flower pollination in the key coffee areas. January robusta settled down \$23, or 1.2 percent, at \$1,945 per tonne, as concerns about delayed shipments from top grower Vietnam eased on improving weather.